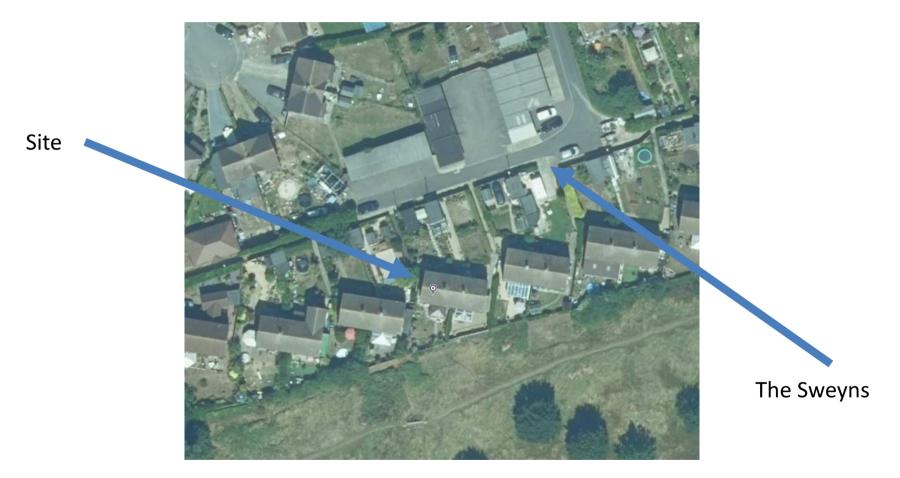

# 10 The Sweyns, Harlow, Essex, CM17 9BL HW/HSE/24/00029: Render finish to elevations



# **Location Plan**





### **Aerial Image**





# **Approved Front & Rear Elevations**





# As Built/Proposed Front & Rear Elevations





#### **Approved Side Elevations**





Approved Side Elevation - A

Approved Side Elevation - B



#### As Built/Proposed Side Elevations



As- Built -Proposed Side Elevation - A

As-Built-Proposed Side Elevation - B



#### **Site Photos**









#### **Appeal – 34 Red Lion Crescent**



34 Red Lion Crescent



#### Recommendation

Officers consider that the works would not result in unacceptable harm to the character and appearance of the application dwelling or area. It would contribute to sustainable development.

The proposal is in compliance with the relevant policies within the Local Plan and supplementary document.

That Committee grant permission subject to conditions as listed in t