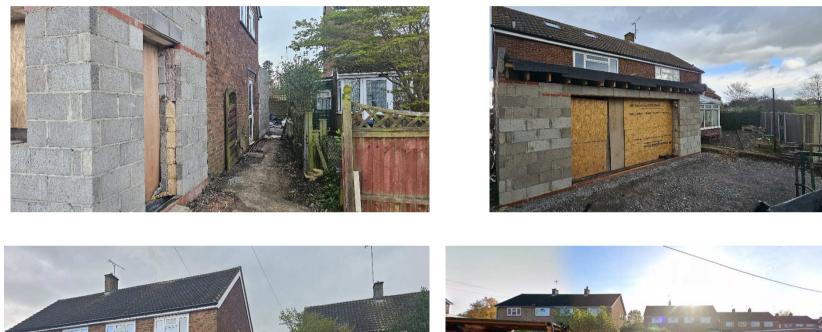

# 10 The Sweyns, Harlow, Essex, CM17 9BL HW/HSE/24/00029: Render finish to elevations



# **Location Plan**





### **Aerial Image**





# **Approved Front & Rear Elevations**





# As Built/Proposed Front & Rear Elevations





#### **Approved Side Elevations**





Approved Side Elevation - A

Approved Side Elevation - B



#### As Built/Proposed Side Elevations



As- Built -Proposed Side Elevation - A

As-Built-Proposed Side Elevation - B



#### **Site Photos**









#### **Appeal – 34 Red Lion Crescent**



34 Red Lion Crescent



#### Recommendation

Officers consider that the works would not result in unacceptable harm to the character and appearance of the application dwelling or area. It would contribute to sustainable development.

The proposal is in compliance with the relevant policies within the Local Plan and supplementary document.

That Committee grant permission subject to conditions as listed in the report.