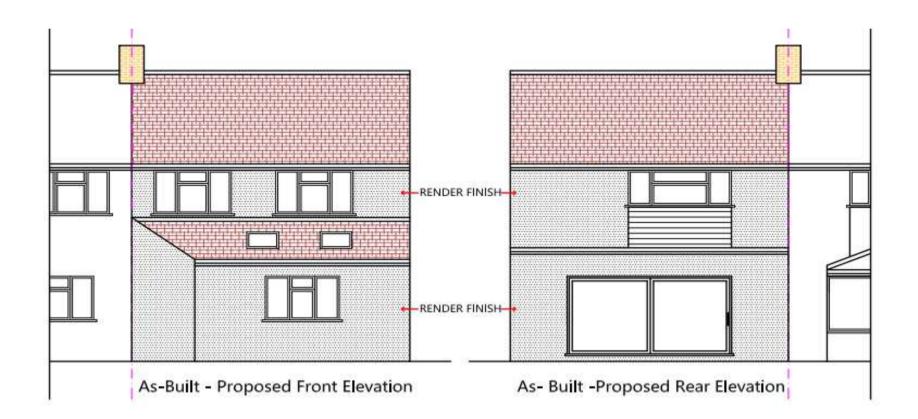

# 10 The Sweyns, Harlow, Essex, CM17 9BL HW/HSE/24/00029: Render finish to elevations



# **Location Plan**





### **Aerial Image**





# **Approved Front & Rear Elevations**





# As Built/Proposed Front & Rear Elevations





#### **Approved Side Elevations**





Approved Side Elevation - A

Approved Side Elevation - B



#### As Built/Proposed Side Elevations



As- Built -Proposed Side Elevation - A

As-Built-Proposed Side Elevation - B



#### **Site Photos**









#### **Appeal – 34 Red Lion Crescent**



34 Red Lion Crescent



#### Recommendation

Officers consider that the works would not result in unacceptable harm to the character and appearance of the application dwelling or area. It would contribute to sustainable development.

The proposal is in compliance with the relevant policies within the Local Plan and supplementary document.

That Committee grant permission subject to conditions as listed in the report.