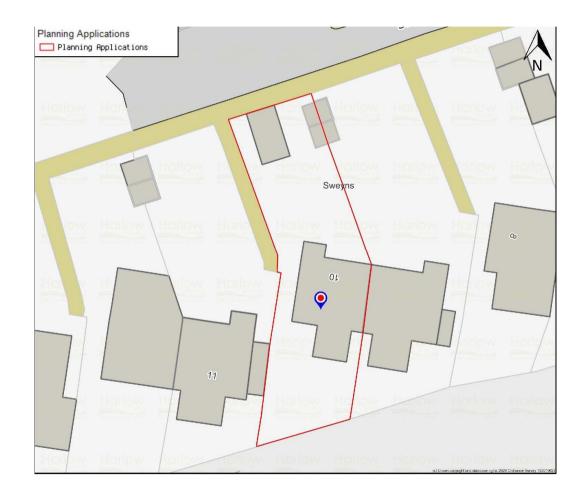

# 10 The Sweyns, Harlow, Essex, CM17 9BL HW/HSE/24/00029: Render finish to elevations



# **Location Plan**





### **Aerial Image**





# **Approved Front & Rear Elevations**





# As Built/Proposed Front & Rear Elevations





#### **Approved Side Elevations**





Approved Side Elevation - A

Approved Side Elevation - B



#### As Built/Proposed Side Elevations



As- Built -Proposed Side Elevation - A

As-Built-Proposed Side Elevation - B



#### **Site Photos**









#### **Appeal – 34 Red Lion Crescent**



34 Red Lion Crescent



#### Recommendation

Officers consider that the works would not result in unacceptable harm to the character and appearance of the application dwelling or area. It would contribute to sustainable development.

The proposal is in compliance with the relevant policies within the Local Plan and supplementary document.

That Committee grant permission subject to