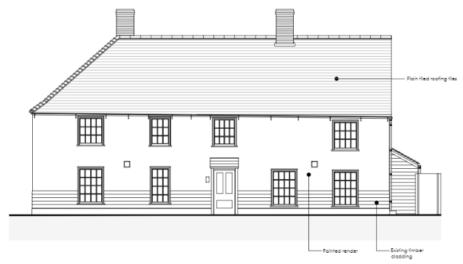

### **EXISTING ELEVATIONS**

Existing North-East Elevation (Front Elevation)
Scale 1:50

Existing North-West Elevation (Side Elevation)