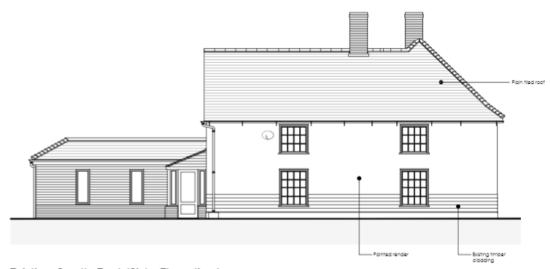

### **EXISTING ELEVATIONS**

Existing South-West (Rear elevation)

Existing South-East (Side Elevation)