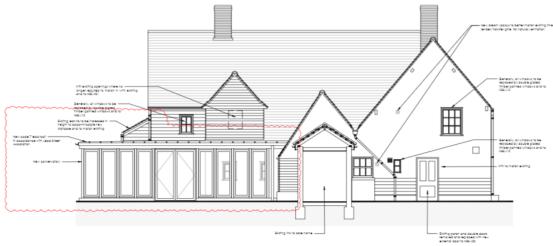

### **PROPOSED ELEVATIONS**

Proposed South-West Elevation (Rear Elevation)  $_{\mbox{\scriptsize Scole}\,1:50}$ 

Proposed South-East Elevation (Side Elevation) Scale 1:50