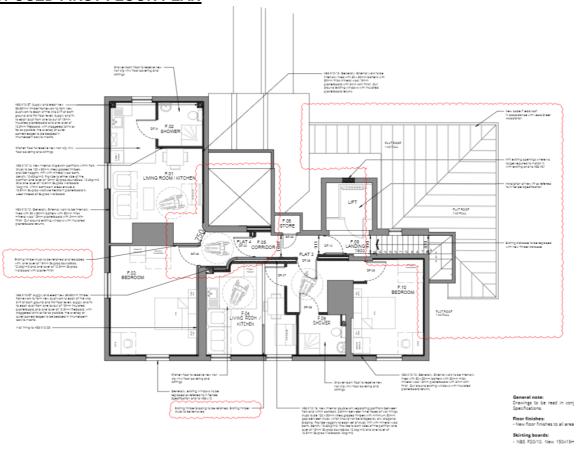

# **LOCATION PLAN**



# SITE PLAN



### **EXISTING ELEVATIONS**



Existing North-East Elevation (Front Elevation)
Scale 1:50



Existing North-West Elevation (Side Elevation)

### **EXISTING ELEVATIONS**



Existing South-West (Rear elevation)



Existing South-East (Side Elevation)

#### **PROPOSED ELEVATIONS**



Proposed North-East Elevation (Front Elevation)



Proposed North-West Elevation (Side Elevation) Scale 1:50

### **PROPOSED ELEVATIONS**



Proposed South-West Elevation (Rear Elevation)  $_{\mbox{\scriptsize Scole}\,1:50}$ 



Proposed South-East Elevation (Side Elevation) Scale 1:50

#### PROPOSED GROUND FLOOR PLAN



#### HW/FUL/23/00469

#### PROPOSED FIRST FLOOR PLAN



# PROPOSED ROOF PLAN