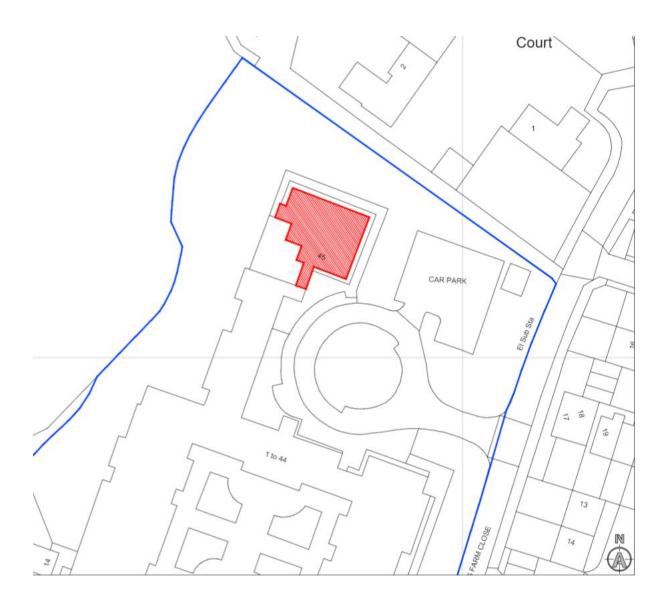

# **LOCATION PLAN**



# SITE PLAN



### **EXISTING ELEVATIONS**



Existing North-East Elevation (Front Elevation)
Scale 1:50



Existing North-West Elevation (Side Elevation)

### **EXISTING ELEVATIONS**



Existing South-West (Rear elevation)



Existing South-East (Side Elevation)

#### **PROPOSED ELEVATIONS**



Proposed North-East Elevation (Front Elevation)



Proposed North-West Elevation (Side Elevation) Scale 1:50

### **PROPOSED ELEVATIONS**



Proposed South-West Elevation (Rear Elevation)  $_{\mbox{\scriptsize Scole}\,1:50}$ 



Proposed South-East Elevation (Side Elevation) Scale 1:50

#### PROPOSED GROUND FLOOR PLAN



#### HW/FUL/23/00469

#### PROPOSED FIRST FLOOR PLAN



# PROPOSED ROOF PLAN