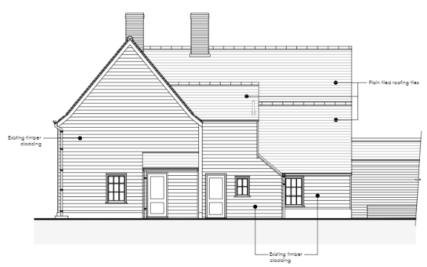

### **EXISTING ELEVATIONS**

Existing South-West (Rear elevation)

Existing South-East (Side Elevation)