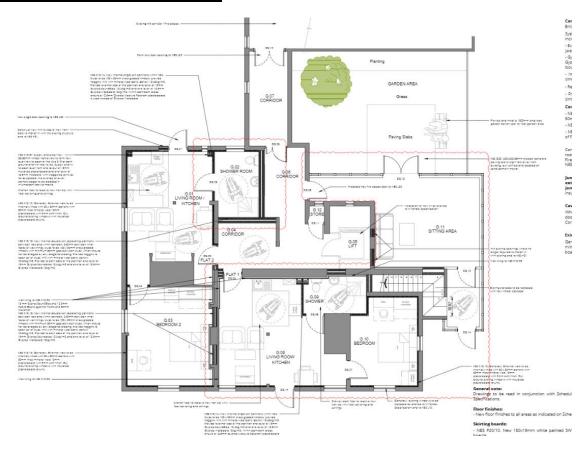

# **LOCATION PLAN**



# SITE PLAN



### **EXISTING ELEVATIONS**



Existing North-East Elevation (Front Elevation)
Scale 1:50



Existing North-West Elevation (Side Elevation)

### **EXISTING ELEVATIONS**



Existing South-West (Rear elevation)



Existing South-East (Side Elevation)

#### **PROPOSED ELEVATIONS**



Proposed North-East Elevation (Front Elevation)



Proposed North-West Elevation (Side Elevation) Scale 1:50

### **PROPOSED ELEVATIONS**



Proposed South-West Elevation (Rear Elevation)  $_{\mbox{\scriptsize Scole}\,1:50}$ 



Proposed South-East Elevation (Side Elevation) Scale 1:50

#### PROPOSED GROUND FLOOR PLAN



#### HW/FUL/23/00469

#### PROPOSED FIRST FLOOR PLAN



# PROPOSED ROOF PLAN