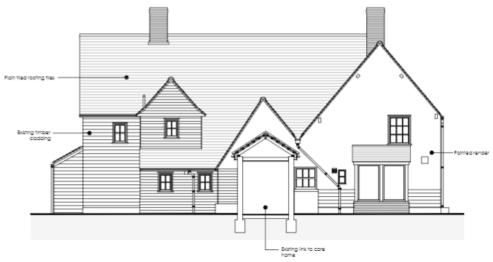

### **EXISTING ELEVATIONS**

Existing North-East Elevation (Front Elevation)
Scale 1:50

Existing North-West Elevation (Side Elevation)