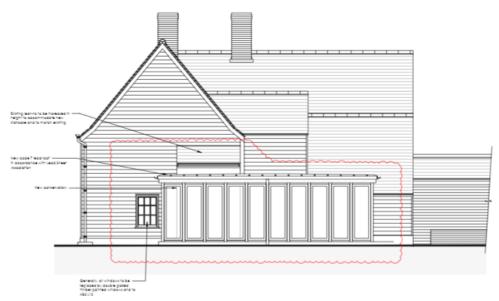

### **PROPOSED ELEVATIONS**

Proposed South-West Elevation (Rear Elevation)  $_{\mbox{\scriptsize Scole}\,1:50}$ 

Proposed South-East Elevation (Side Elevation) Scale 1:50