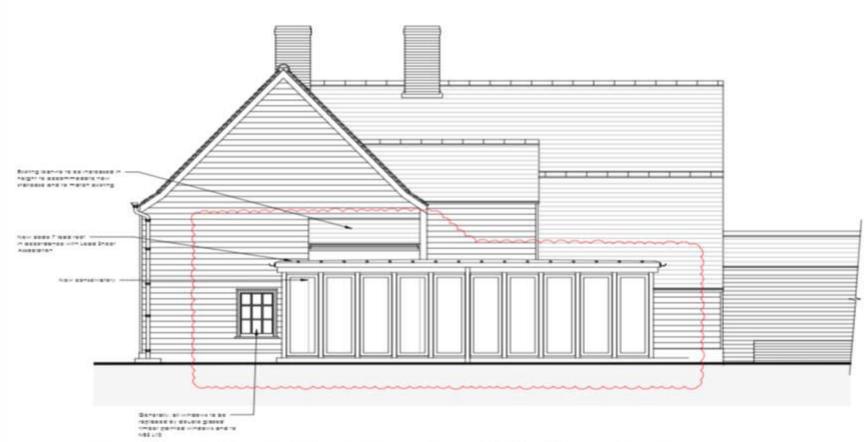

#### 45 Sumners Farm Close, Harlow

# Application References HW/FUL/23/00469 & HW/LBC/23/00470

Construction of a single storey rear extension in the form of a conservatory to the rear elevation. Installation of double heighted lobby to access flat no.1 and flat no. 2. Extension of GO2 shower room to flat no.2. Replacement of existing staircase with a new timber staircase. Relocation of entrance door to flat no.1 and change of layout to suit new entrance door location & amendments to entrance lobby to flat no. 4.



#### **Aerial Image**



#### **Site Plan**



## **Existing west elevation**





## **Existing west elevation**





## **Existing north elevation**





## **Existing view from Close to south**





#### Proposed west elevation



Proposed North-West Elevation (Side Elevation)



#### Proposed north elevation



Proposed North-East Elevation (Front Elevation)



#### Proposed south elevation



Proposed South-West Elevation (Rear Elevation)



#### Proposed east elevation



Proposed South-East Elevation (Side Elevation)

Scale 1:50



#### Proposed ground floor plan





#### Proposed first floor plan



#### Recommendation

APPROVE planning permission subject to the conditions as listed in the report.