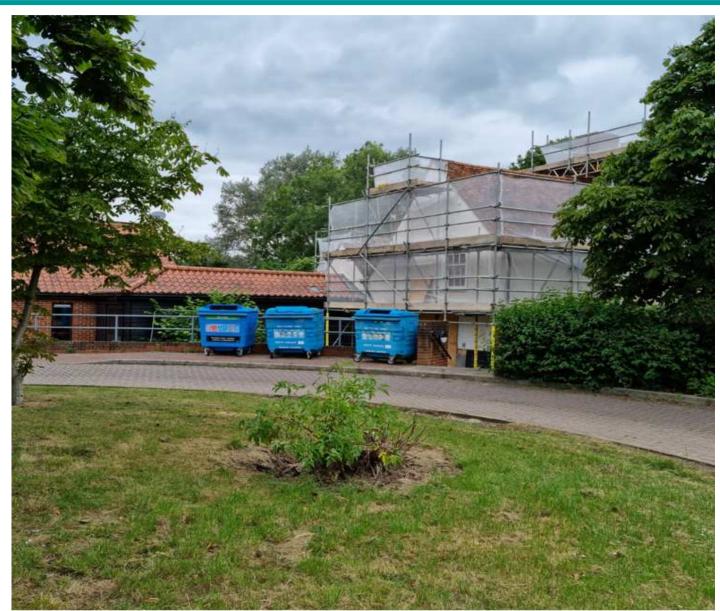

#### 45 Sumners Farm Close, Harlow

# Application References HW/FUL/23/00469 & HW/LBC/23/00470

Construction of a single storey rear extension in the form of a conservatory to the rear elevation. Installation of double heighted lobby to access flat no.1 and flat no. 2. Extension of GO2 shower room to flat no.2. Replacement of existing staircase with a new timber staircase. Relocation of entrance door to flat no.1 and change of layout to suit new entrance door location & amendments to entrance lobby to flat no. 4.



#### **Aerial Image**



#### **Site Plan**



## **Existing west elevation**





## **Existing west elevation**





## **Existing north elevation**





## **Existing view from Close to south**





#### Proposed west elevation



Proposed North-West Elevation (Side Elevation)



#### Proposed north elevation



Proposed North-East Elevation (Front Elevation)



#### Proposed south elevation



Proposed South-West Elevation (Rear Elevation)



#### Proposed east elevation



Proposed South-East Elevation (Side Elevation)

Scale 1:50



#### Proposed ground floor plan





#### Proposed first floor plan



#### Recommendation

APPROVE planning permission subject to the conditions as listed in the report.