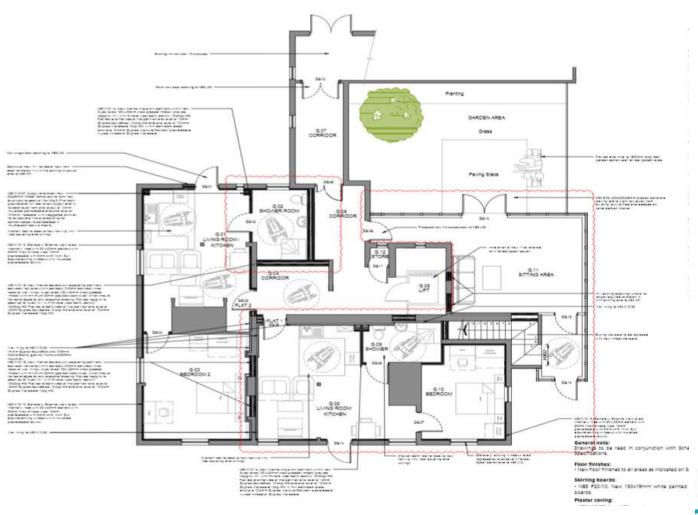

o flat no.2. Replacement of existing staircase with a new timber staircase. Relocation of entrance door to flat no.1 and change of layout to suit new entrance door location & amendments to entrance lobby to flat no. 4.



#### **Aerial Image**



#### **Site Plan**



## **Existing west elevation**





## **Existing west elevation**





## **Existing north elevation**





## **Existing view from Close to south**





#### Proposed west elevation



Proposed North-West Elevation (Side Elevation)



#### Proposed north elevation



Proposed North-East Elevation (Front Elevation)



#### Proposed south elevation



Proposed South-West Elevation (Rear Elevation)



#### Proposed east elevation



Proposed South-East Elevation (Side Elevation)

Scale 1:50



#### Proposed ground floor plan





#### Proposed first floor plan



#### Recommendation

APPROVE planning permission subject to the conditions as listed in the report.