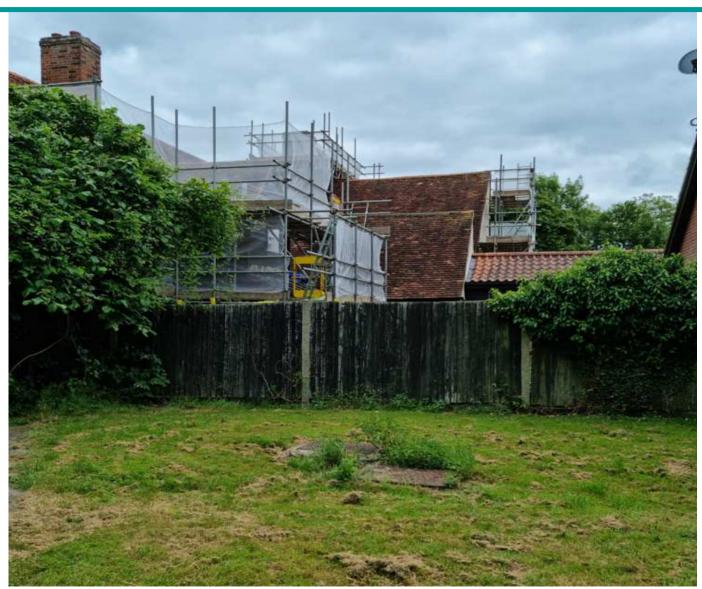

#### 45 Sumners Farm Close, Harlow

# Application References HW/FUL/23/00469 & HW/LBC/23/00470

Construction of a single storey rear extension in the form of a conservatory to the rear elevation. Installation of double heighted lobby to access flat no.1 and flat no. 2. Extension of GO2 shower room to flat no.2. Replacement of existing staircase with a new timber staircase. Relocation of entrance door to flat no.1 and change of layout to suit new entrance door location & amendments to entrance lobby to flat no. 4.



#### **Aerial Image**



#### **Site Plan**



## **Existing west elevation**





## **Existing west elevation**





## **Existing north elevation**





## **Existing view from Close to south**





#### Proposed west elevation



Proposed North-West Elevation (Side Elevation)



#### Proposed north elevation



Proposed North-East Elevation (Front Elevation)



#### Proposed south elevation



Proposed South-West Elevation (Rear Elevation)



#### Proposed east elevation



Proposed South-East Elevation (Side Elevation)

Scale 1:50



#### Proposed ground floor plan





#### Proposed first floor plan



#### Recommendation

APPROVE planning permission subject to the conditions as listed in the report.