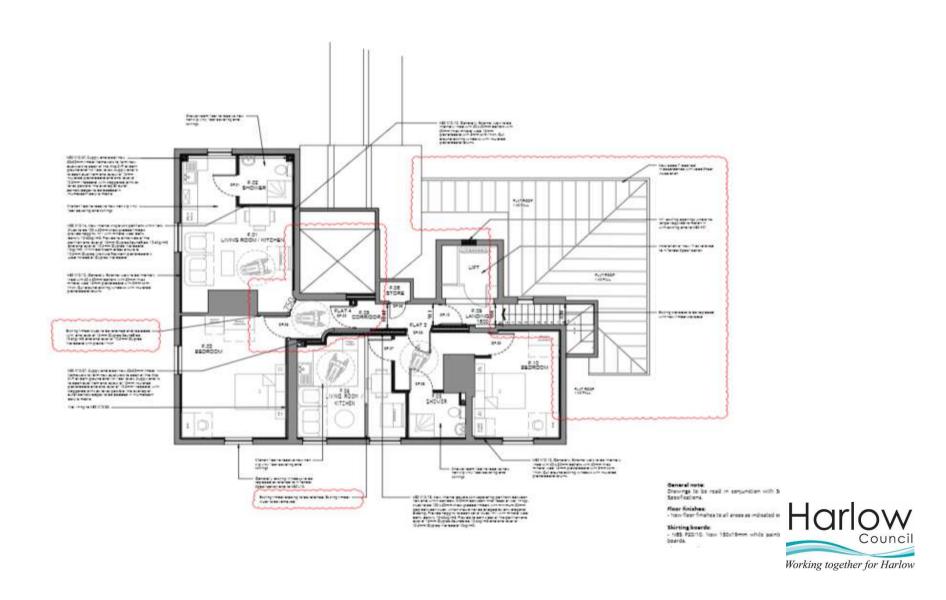

staircase with a new timber staircase. Relocation of entrance door to flat no.1 and change of layout to suit new entrance door location & amendments to entrance lobby to flat no. 4.



#### **Aerial Image**



#### **Site Plan**



## **Existing west elevation**





## **Existing west elevation**





## **Existing north elevation**





## **Existing view from Close to south**





#### Proposed west elevation



Proposed North-West Elevation (Side Elevation)



#### Proposed north elevation



Proposed North-East Elevation (Front Elevation)



#### Proposed south elevation



Proposed South-West Elevation (Rear Elevation)



#### Proposed east elevation



Proposed South-East Elevation (Side Elevation)

Scale 1:50



#### Proposed ground floor plan





#### Proposed first floor plan



#### Recommendation

APPROVE planning permission subject to the conditions as listed in the report.