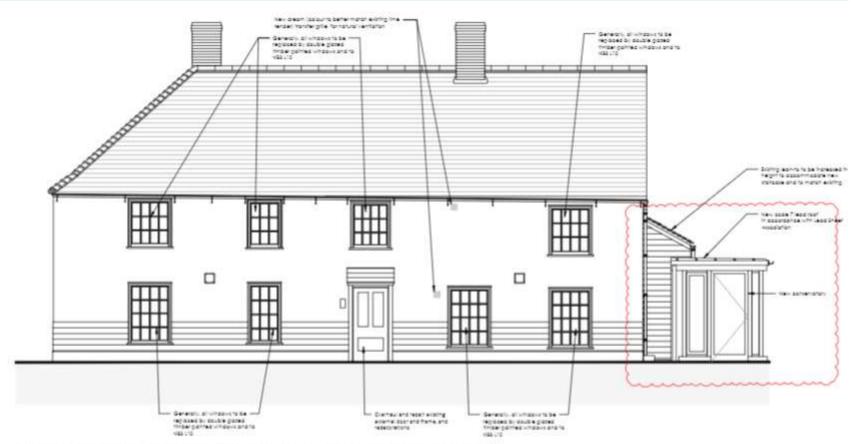

Application References HW/FUL/23/00469 & HW/LBC/23/00470

Construction of a single storey rear extension in the form of a conservatory to the rear elevation. Installation of double heighted lobby to access flat no.1 and flat no. 2. Extension of GO2 shower room to flat no.2. Replacement of existing staircase with a new timber staircase. Relocation of entrance door to flat no.1 and change of layout to suit new entrance door location & amendments to entrance lobby to flat no. 4.



#### **Aerial Image**



#### **Site Plan**



## **Existing west elevation**





## **Existing west elevation**





## **Existing north elevation**





## **Existing view from Close to south**





#### Proposed west elevation



Proposed North-West Elevation (Side Elevation)



#### Proposed north elevation



Proposed North-East Elevation (Front Elevation)



#### Proposed south elevation



Proposed South-West Elevation (Rear Elevation)



#### Proposed east elevation



Proposed South-East Elevation (Side Elevation)

Scale 1:50



#### Proposed ground floor plan





#### Proposed first floor plan



#### Recommendation

APPROVE planning permission subject to the conditions as listed in the report.