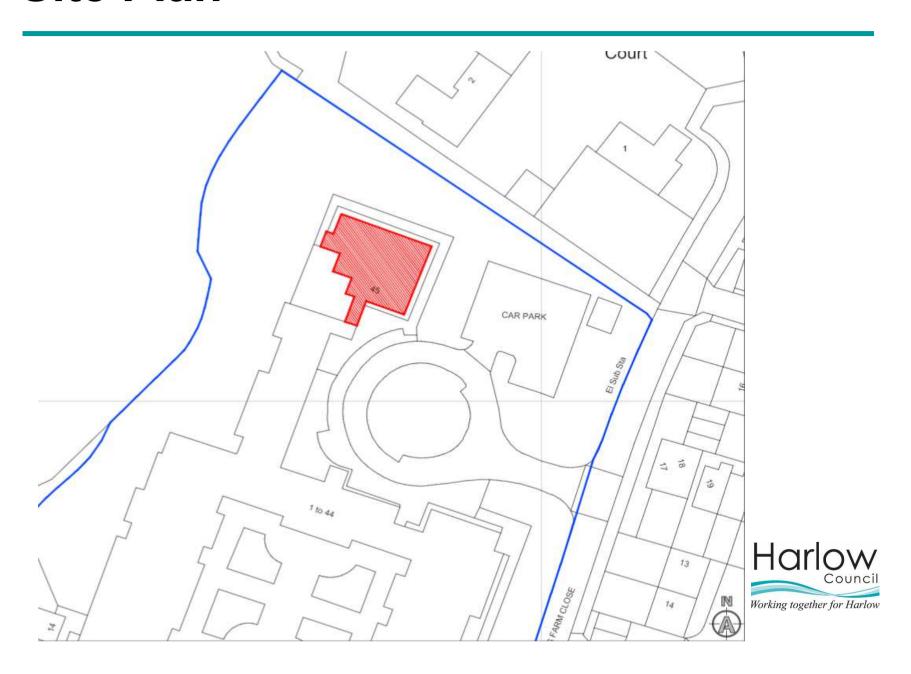

#### 45 Sumners Farm Close, Harlow

# Application References HW/FUL/23/00469 & HW/LBC/23/00470

Construction of a single storey rear extension in the form of a conservatory to the rear elevation. Installation of double heighted lobby to access flat no.1 and flat no. 2. Extension of GO2 shower room to flat no.2. Replacement of existing staircase with a new timber staircase. Relocation of entrance door to flat no.1 and change of layout to suit new entrance door location & amendments to entrance lobby to flat no. 4.



#### **Aerial Image**



#### **Site Plan**



## **Existing west elevation**





## **Existing west elevation**





## **Existing north elevation**





## **Existing view from Close to south**





#### Proposed west elevation



Proposed North-West Elevation (Side Elevation)



#### Proposed north elevation



Proposed North-East Elevation (Front Elevation)



#### Proposed south elevation



Proposed South-West Elevation (Rear Elevation)



#### Proposed east elevation



Proposed South-East Elevation (Side Elevation)

Scale 1:50



#### Proposed ground floor plan





#### Proposed first floor plan



#### Recommendation

APPROVE planning permission subject to the conditions as listed in the report.