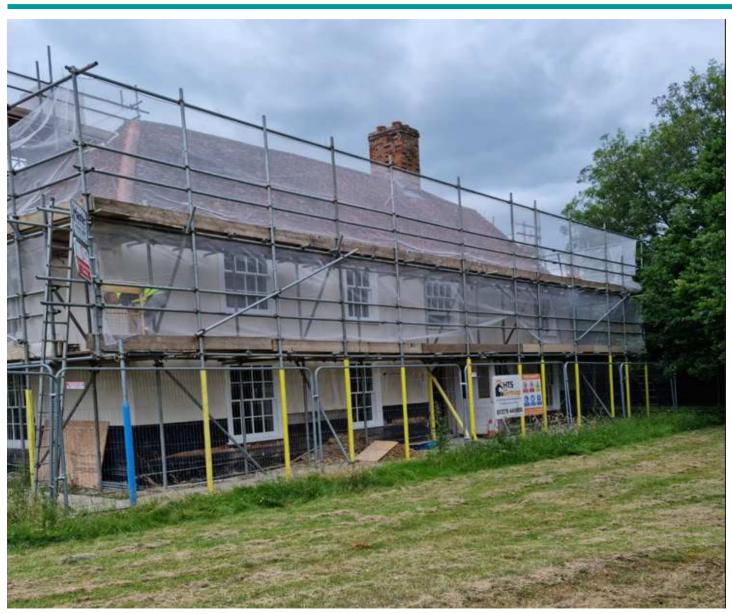

#### 45 Sumners Farm Close, Harlow

# Application References HW/FUL/23/00469 & HW/LBC/23/00470

Construction of a single storey rear extension in the form of a conservatory to the rear elevation. Installation of double heighted lobby to access flat no.1 and flat no. 2. Extension of GO2 shower room to flat no.2. Replacement of existing staircase with a new timber staircase. Relocation of entrance door to flat no.1 and change of layout to suit new entrance door location & amendments to entrance lobby to flat no. 4.



#### **Aerial Image**



#### **Site Plan**



## **Existing west elevation**





## **Existing west elevation**





## **Existing north elevation**





## **Existing view from Close to south**





#### Proposed west elevation



Proposed North-West Elevation (Side Elevation)



#### Proposed north elevation



Proposed North-East Elevation (Front Elevation)



#### Proposed south elevation



Proposed South-West Elevation (Rear Elevation)



#### Proposed east elevation



Proposed South-East Elevation (Side Elevation)

Scale 1:50



#### Proposed ground floor plan





#### Proposed first floor plan



#### Recommendation

APPROVE planning permission subject to the conditions as listed in the report.