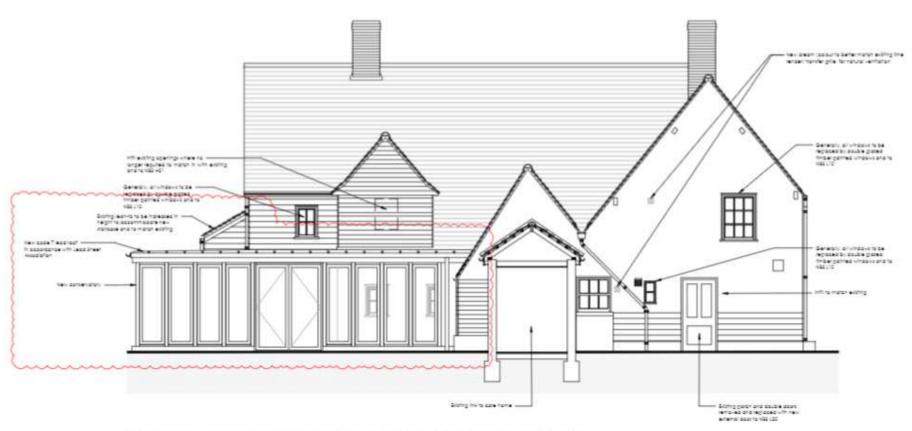

storey rear extension in the form of a conservatory to the rear elevation. Installation of double heighted lobby to access flat no.1 and flat no. 2. Extension of GO2 shower room to flat no.2. Replacement of existing staircase with a new timber staircase. Relocation of entrance door to flat no.1 and change of layout to suit new entrance door location & amendments to entrance lobby to flat no. 4.



#### **Aerial Image**



#### **Site Plan**



## **Existing west elevation**





## **Existing west elevation**





## **Existing north elevation**





## **Existing view from Close to south**





#### Proposed west elevation



Proposed North-West Elevation (Side Elevation)



#### Proposed north elevation



Proposed North-East Elevation (Front Elevation)



#### Proposed south elevation



Proposed South-West Elevation (Rear Elevation)



#### Proposed east elevation



Proposed South-East Elevation (Side Elevation)

Scale 1:50



#### Proposed ground floor plan





#### Proposed first floor plan



#### Recommendation

APPROVE planning permission subject to the conditions as listed in the report.