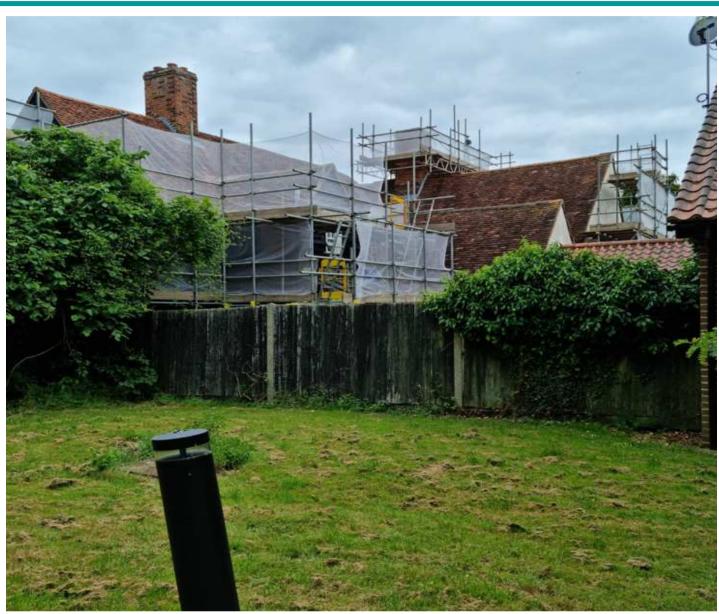

#### 45 Sumners Farm Close, Harlow

# Application References HW/FUL/23/00469 & HW/LBC/23/00470

Construction of a single storey rear extension in the form of a conservatory to the rear elevation. Installation of double heighted lobby to access flat no.1 and flat no. 2. Extension of GO2 shower room to flat no.2. Replacement of existing staircase with a new timber staircase. Relocation of entrance door to flat no.1 and change of layout to suit new entrance door location & amendments to entrance lobby to flat no. 4.



#### **Aerial Image**



#### **Site Plan**



## **Existing west elevation**





## **Existing west elevation**





## **Existing north elevation**





## **Existing view from Close to south**





#### Proposed west elevation



Proposed North-West Elevation (Side Elevation)



#### Proposed north elevation



Proposed North-East Elevation (Front Elevation)



#### Proposed south elevation



Proposed South-West Elevation (Rear Elevation)



#### Proposed east elevation



Proposed South-East Elevation (Side Elevation)

Scale 1:50



#### Proposed ground floor plan





#### Proposed first floor plan



#### Recommendation

APPROVE planning permission subject to the conditions as listed in the report.