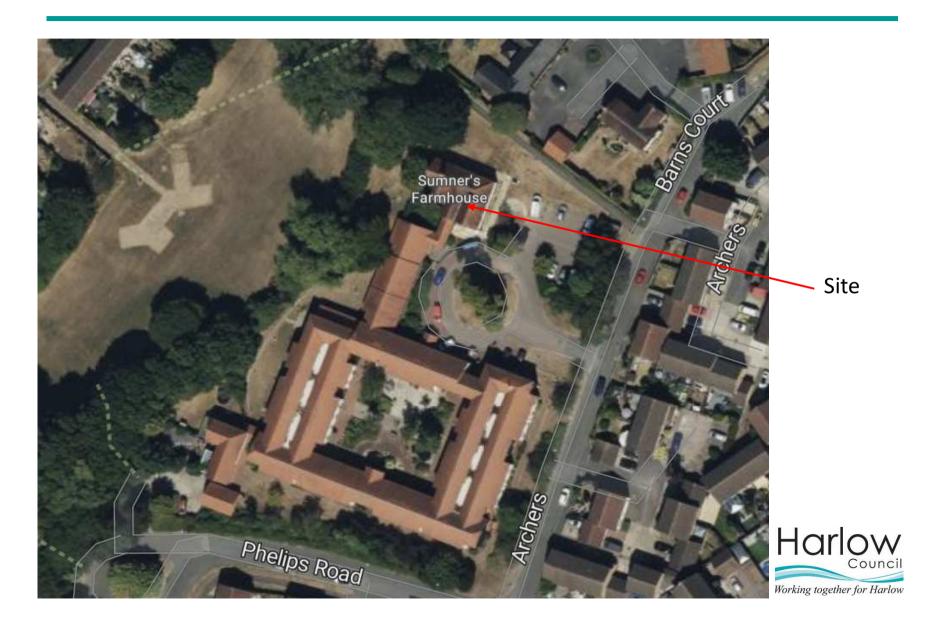

#### 45 Sumners Farm Close, Harlow

# Application References HW/FUL/23/00469 & HW/LBC/23/00470

Construction of a single storey rear extension in the form of a conservatory to the rear elevation. Installation of double heighted lobby to access flat no.1 and flat no. 2. Extension of GO2 shower room to flat no.2. Replacement of existing staircase with a new timber staircase. Relocation of entrance door to flat no.1 and change of layout to suit new entrance door location & amendments to entrance lobby to flat no. 4.



#### **Aerial Image**



#### **Site Plan**



## **Existing west elevation**





## **Existing west elevation**





## **Existing north elevation**





## **Existing view from Close to south**





#### Proposed west elevation



Proposed North-West Elevation (Side Elevation)



#### Proposed north elevation



Proposed North-East Elevation (Front Elevation)



#### Proposed south elevation



Proposed South-West Elevation (Rear Elevation)



#### Proposed east elevation



Proposed South-East Elevation (Side Elevation)

Scale 1:50



#### Proposed ground floor plan





#### Proposed first floor plan



#### Recommendation

APPROVE planning permission subject to the conditions as listed in the report.