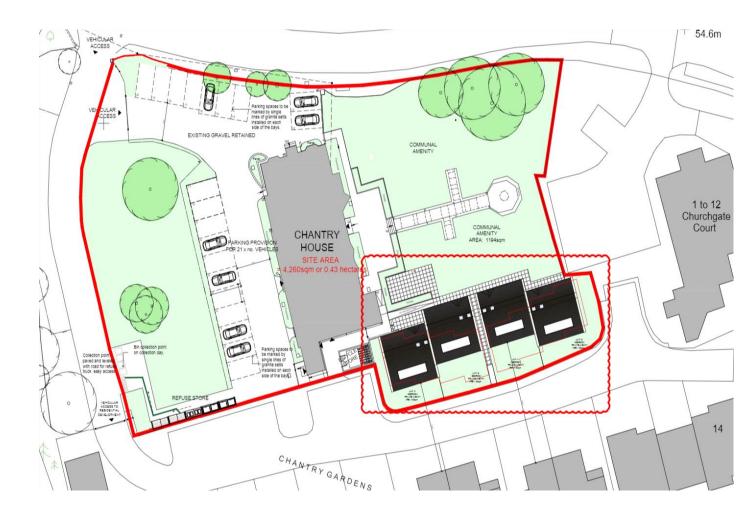

# LOCATION PLAN



# EXISTING SITE PLAN



## PROPOSED SITE PLAN



# EXISTING GROUND FLOOR PLAN



#### **EXISTING FIRST FLOOR PLAN**



# EXISTING SECOND FLOOR PLAN



# EXISTING ROOF PLAN



# **EXISTING EAST ELEVATION**



# **EXISTING WEST ELEVATION**



# **EXISTING SOUTH ELEVATION**



# **EXISTING NORTH ELEVATION**



# PROPOSED GROUND FLOOR



### PROPOSED FIRST FLOOR PLAN



## PROPOSED SECOND FLOOR PLAN



#### PROPOSED ROOF PLAN



#### PROPOSED WEST ELEVATION



# PROPOSED EAST ELEVATION



# PROPOSED NORTH ELEVATION



## PROPOSED SOUTH ELEVATION



#### PROPOSED DWELLINGS FRONT ELEVATIONS



#### PROPOSED DWELLINGS REAR ELEVATIONS



#### **PROPOSED SIDE ELEVATIONS**





### PROPOSED DWELLINGS FLOOR & ROOF PLANS