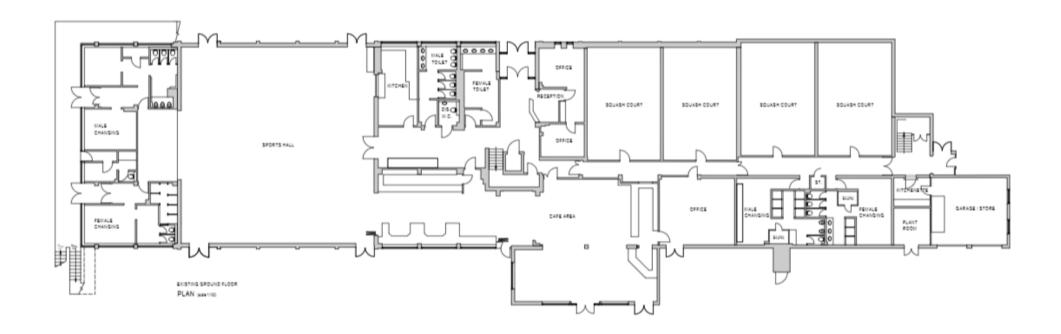

# HW/FUL/24/00096 - New Frontiers Leisure Club, Paringdon Road, Harlow CM19 4QT

Refurbishment of the existing building with a replacement double storey extension to the front elevation and new single and double storey extensions to the rear elevation, and additional storey added to the west side and part rear elevation and new fenestration and existing brickwork to receive rendered finish.



## **Application Site**





## **Aerial Photo**



Site



### **Existing Front & Rear Elevations**





## **Existing Ground Floor Plan**





## **Existing First Floor Plan**







View from east showing parking





Existing front elevation





Existing rear elevation





Car storage & shipping containers





## **Proposed Front & Rear Elevations**





## **Proposed Side Elevations**





#### Recommendation

Recommend approval subject to the proposed conditions.