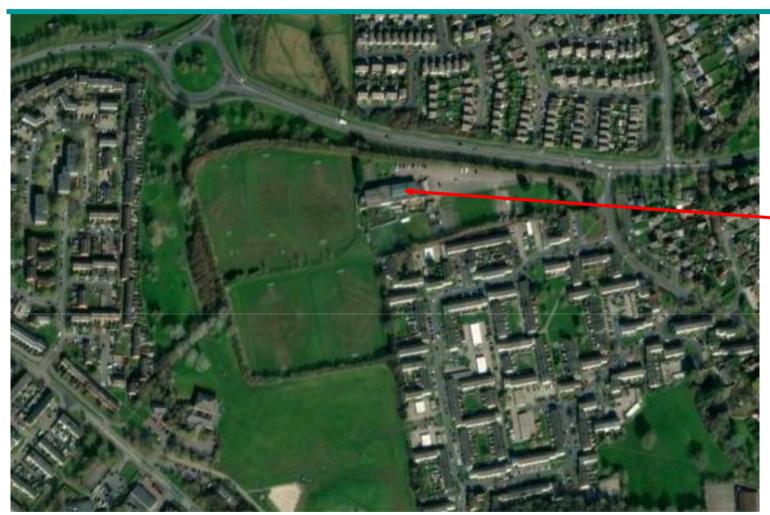

# HW/FUL/24/00096 - New Frontiers Leisure Club, Paringdon Road, Harlow CM19 4QT

Refurbishment of the existing building with a replacement double storey extension to the front elevation and new single and double storey extensions to the rear elevation, and additional storey added to the west side and part rear elevation and new fenestration and existing brickwork to receive rendered finish.



## **Application Site**





## **Aerial Photo**



Site



### **Existing Front & Rear Elevations**





## **Existing Ground Floor Plan**





## **Existing First Floor Plan**







View from east showing parking





Existing front elevation





Existing rear elevation





Car storage & shipping containers





## **Proposed Front & Rear Elevations**





## **Proposed Side Elevations**





#### Recommendation

Recommend approval subject to the proposed conditions.