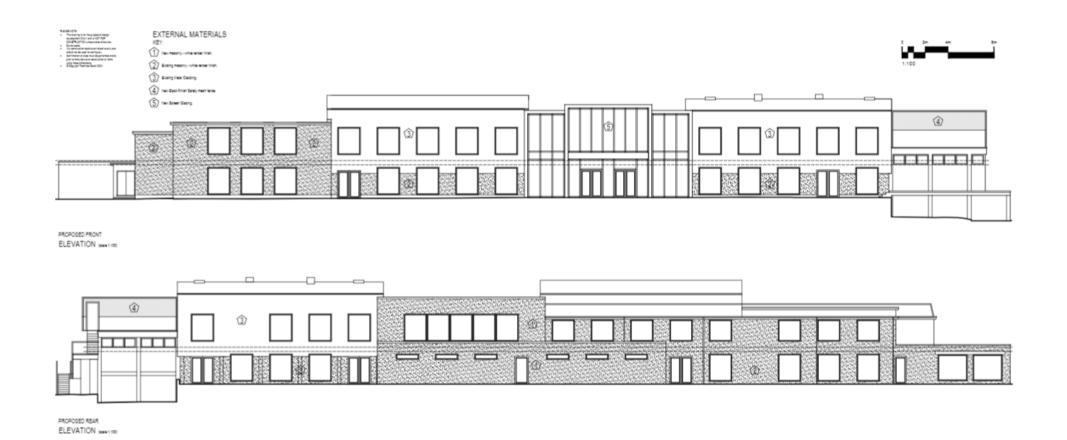

# HW/FUL/24/00096 - New Frontiers Leisure Club, Paringdon Road, Harlow CM19 4QT

Refurbishment of the existing building with a replacement double storey extension to the front elevation and new single and double storey extensions to the rear elevation, and additional storey added to the west side and part rear elevation and new fenestration and existing brickwork to receive rendered finish.



## **Application Site**





## **Aerial Photo**



Site



### **Existing Front & Rear Elevations**





## **Existing Ground Floor Plan**





## **Existing First Floor Plan**







View from east showing parking





Existing front elevation





Existing rear elevation





Car storage & shipping containers





## **Proposed Front & Rear Elevations**





## **Proposed Side Elevations**





#### Recommendation

Recommend approval subject to the proposed conditions.