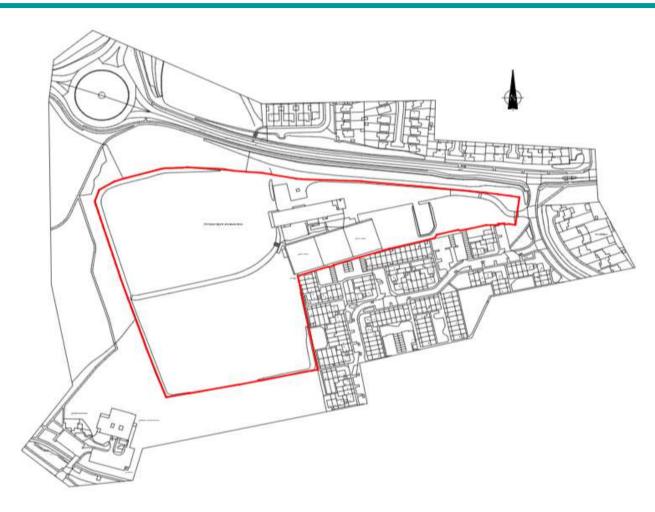

# HW/FUL/24/00096 - New Frontiers Leisure Club, Paringdon Road, Harlow CM19 4QT

Refurbishment of the existing building with a replacement double storey extension to the front elevation and new single and double storey extensions to the rear elevation, and additional storey added to the west side and part rear elevation and new fenestration and existing brickwork to receive rendered finish.



## **Application Site**





## **Aerial Photo**



Site



### **Existing Front & Rear Elevations**





## **Existing Ground Floor Plan**





## **Existing First Floor Plan**







View from east showing parking





Existing front elevation





Existing rear elevation





Car storage & shipping containers





## **Proposed Front & Rear Elevations**





## **Proposed Side Elevations**





#### Recommendation

Recommend approval subject to the proposed conditions.