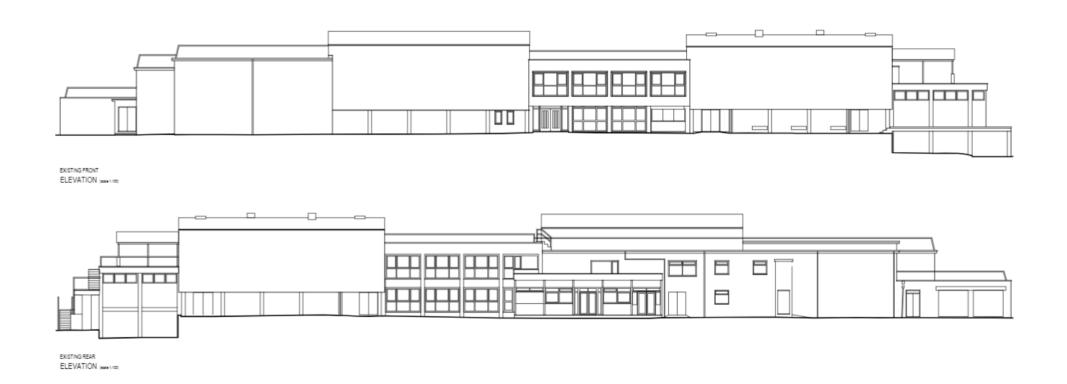

# HW/FUL/24/00096 - New Frontiers Leisure Club, Paringdon Road, Harlow CM19 4QT

Refurbishment of the existing building with a replacement double storey extension to the front elevation and new single and double storey extensions to the rear elevation, and additional storey added to the west side and part rear elevation and new fenestration and existing brickwork to receive rendered finish.



## **Application Site**





## **Aerial Photo**



Site



### **Existing Front & Rear Elevations**





## **Existing Ground Floor Plan**





## **Existing First Floor Plan**







View from east showing parking





Existing front elevation





Existing rear elevation





Car storage & shipping containers





## **Proposed Front & Rear Elevations**





## **Proposed Side Elevations**





#### Recommendation

Recommend approval subject to the proposed conditions.