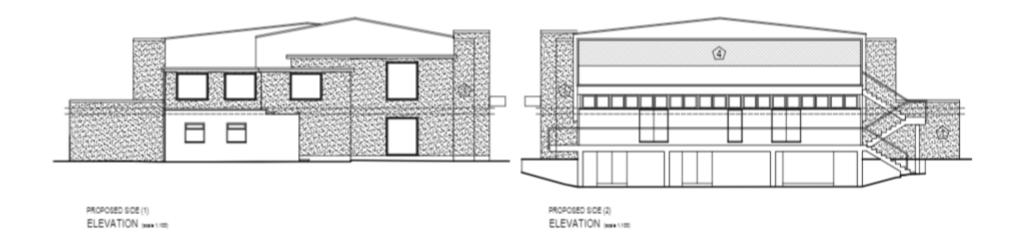

# HW/FUL/24/00096 - New Frontiers Leisure Club, Paringdon Road, Harlow CM19 4QT

Refurbishment of the existing building with a replacement double storey extension to the front elevation and new single and double storey extensions to the rear elevation, and additional storey added to the west side and part rear elevation and new fenestration and existing brickwork to receive rendered finish.



## **Application Site**





## **Aerial Photo**



Site



### **Existing Front & Rear Elevations**





## **Existing Ground Floor Plan**





## **Existing First Floor Plan**







View from east showing parking





Existing front elevation





Existing rear elevation





Car storage & shipping containers





## **Proposed Front & Rear Elevations**





## **Proposed Side Elevations**





#### Recommendation

Recommend approval subject to the proposed conditions.