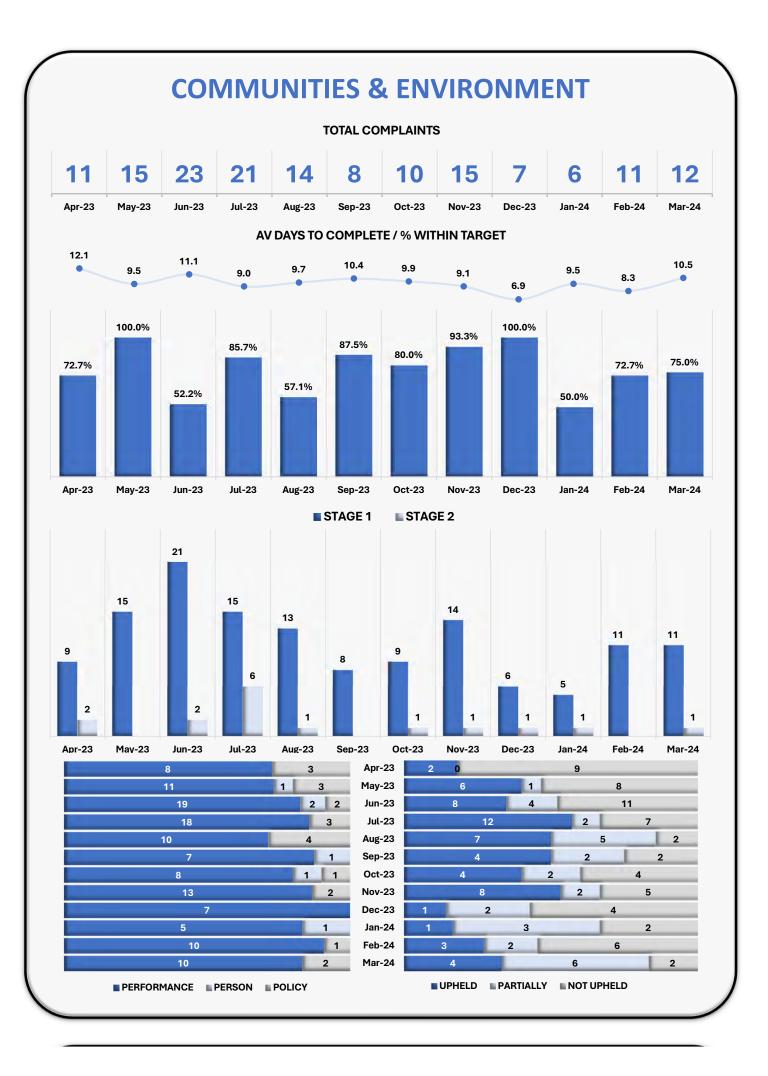

# **COMMUNITY & ENV DASHBOARD**

2023 / 2024

**TOTAL COMPLAINTS** 

**ALL COMPLAINTS** 

% WITHIN TARGET

% WITHIN TARGET

AV. DAYS TO COMPLETION

153 76.5% 9.8

STAGE 1

TOTAL COMPLAINTS

% WITHIN TARGET

AV. DAYS TO COMPLETION

137 76.6% 9.5

STAGE 2 TOTAL COMPLAINTS

**% WITHIN TARGET AV. DAYS TO COMPLETION** 

16 75.0% 12.5