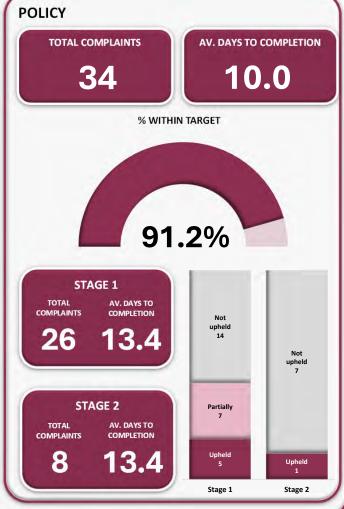

Stage 1

Stage 2

**POLICY** 

**TOTAL COMPLAINTS** 

**AV. DAYS TO COMPLETION** 

11.8

% WITHIN TARGET

STAGE 1

TOTAL AV. DAYS TO

STAGE 2

AV. DAYS TO TOTAL COMPLAINTS COMPLETION

9.0

Not upheld 2

Partially

Stage 1

Stage 2

Upheld 1

HOUSING DASHBOARD 2023 / 2024

ALL COMPLAINTS

TOTAL COMPLAINTS % WITHIN TARGET AV. DAYS TO COMPLETION

302 90.1% 9.9

STAGE 1
TOTAL COMPLAINTS % WITHIN TARGET AV. DAYS TO COMPLETION

254 90.6% 9.2

STAGE 2
TOTAL COMPLAINTS % WITHIN TARGET AV. DAYS TO COMPLETION