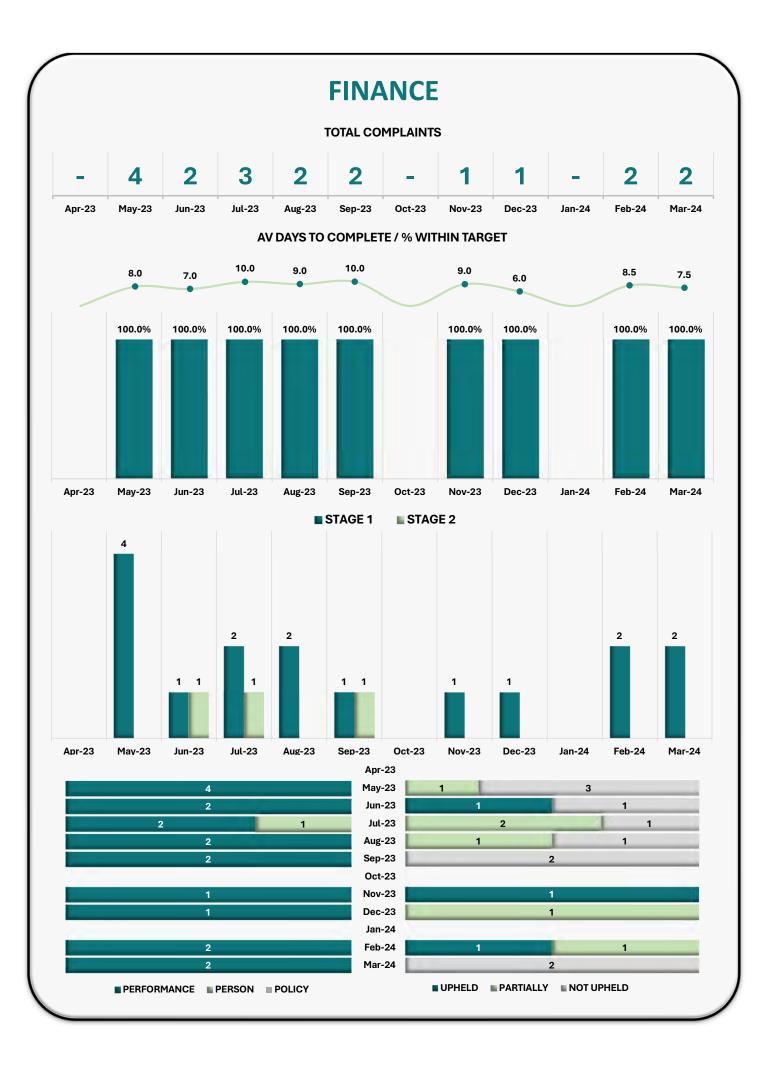

TOTAL COMPLAINTS

AV. DAYS TO

Stage 1

Stage 2

FINANCE DASHBOARD 2023 / 2024

ALL COMPLAINTS

TOTAL COMPLAINTS % WITHIN TARGET AV. DAYS TO COMPLETION

19 100.0% 8.5

STAGE 1

TOTAL COMPLAINTS % WITHIN TARGET

**AV. DAYS TO COMPLETION** 

16 100.0% 7.8

STAGE 2

% WITHIN TARGET

AV. DAYS TO COMPLETION

3 100.0% 12.3

TOTAL COMPLAINTS

18

**AV. DAYS TO COMPLETION** 

8.2

% WITHIN TARGET

STAGE 1

TOTAL COMPLAINTS

AV. DAYS TO COMPLETION

16

7.8

STAGE 2

TOTAL COMPLAINTS

AV. DAYS TO COMPLETION

2

12.0

Stage 1