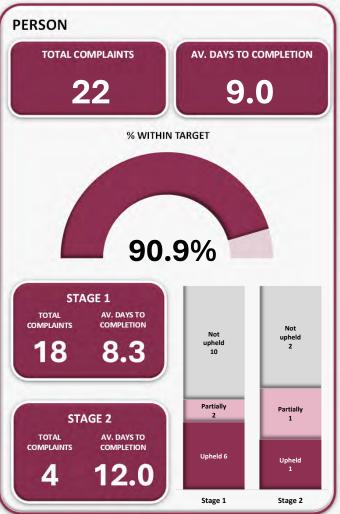

Stage 2

Stage 1

**PERSON** 

**TOTAL COMPLAINTS** 

10

**AV. DAYS TO COMPLETION** 

8.3

% WITHIN TARGET

STAGE 1

TOTAL

AV. DAYS TO

STAGE 2

TOTAL COMPLAINTS

AV. DAYS TO COMPLETION

9.0

upheld upheld Upheld

Stage 1

Stage 2

**POLICY** 

**TOTAL COMPLAINTS** 

**AV. DAYS TO COMPLETION** 

11.8

% WITHIN TARGET

STAGE 1

TOTAL AV. DAYS TO

STAGE 2

AV. DAYS TO TOTAL COMPLAINTS COMPLETION

9.0

Not upheld 2

Partially

Stage 1

Stage 2

Upheld 1

HOUSING DASHBOARD 2023 / 2024

ALL COMPLAINTS

TOTAL COMPLAINTS % WITHIN TARGET AV. DAYS TO COMPLETION

302 90.1% 9.9

STAGE 1
TOTAL COMPLAINTS % WITHIN TARGET AV. DAYS TO COMPLETION

254 90.6% 9.2

STAGE 2
TOTAL COMPLAINTS % WITHIN TARGET AV. DAYS TO COMPLETION