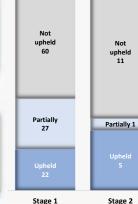

#### **ALL COMPLAINTS TOTAL COMPLAINTS** 118 108 125 64 96 103 95 82 99 **67** 96 81 Apr-23 May-23 Jun-23 Jul-23 Aug-23 Sep-23 Oct-23 Nov-23 Dec-23 Jan-24 Feb-24 Mar-24 **AV DAYS TO COMPLETE / % WITHIN TARGET** 12.1 10.7 10.3 10.0 9.4 9.4 9.3 9.7 9.1 9.0 8.8 8.9 98.4% 96.9% 91.7% 91.0% 91.4% 90.5% 89.8% 90.4% 88.3% 86.6% 85.9% 82.4% Apr-23 May-23 Jun-23 Jul-23 Aug-23 Sep-23 Oct-23 Nov-23 Dec-23 Jan-24 Feb-24 Mar-24 **■ STAGE 1 ■ STAGE 2** 110 104 92 88 84 83 82 76 71 68 57 52 19 16 14 15 13 13 12 12 11 11 10 Apr-23 May-23 Jul-23 Aug-23 Nov-23 Dec-23 Jan-24 Jun-23 Sep-23 Oct-23 Feb-24 Mar-24 Apr-23 25 13 44 3 13 66 84 4 8 May-23 20 47 88 4 11 Jun-23 29 49 77 4 14 Jul-23 26 22 47 Aug-23 22 54 77 23 18 95 10 13 Sep-23 22 68 89 7 12 33 Oct-23 20 55 109 8 8 44 Nov-23 19 62 52 2 Dec-23 18 10 15 31 53 11 Jan-24 20 32 16 Feb-24 21 42 69 1 11 Mar-24 24 24 33 ■ PARTIALLY ■ NOT UPHELD **■ UPHELD** ■ PERFORMANCE ■ PERSON ■ POLICY