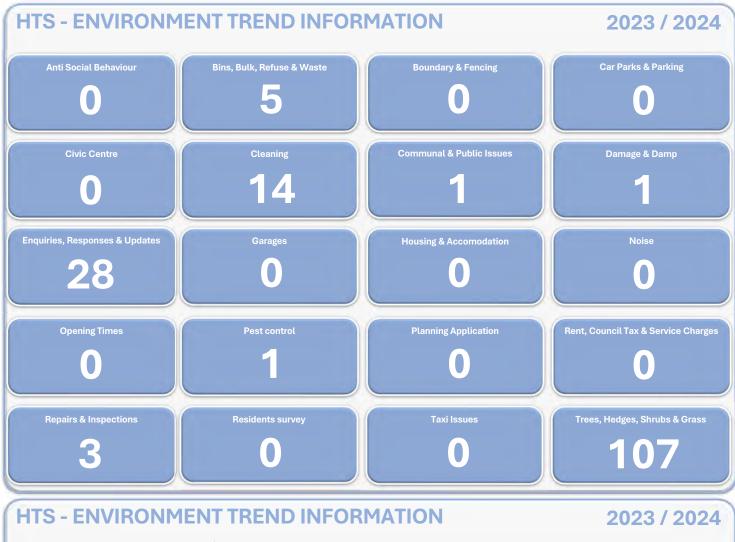

# **HTS - ENVIRONMENT DASHBOARD**

2023 / 2024

**ALL COMPLAINTS** 

% WITHIN TARGET

162 92.6% 9.6

**STAGE 1** 

% WITHIN TARGET

**AV. DAYS TO COMPLETION** 

138 92.8% 8.9

STAGE 2 % WITHIN TARGET

AV. DAYS TO COMPLETION

24 91.7% 13.2

**TOTAL COMPLAINTS** 

126

**AV. DAYS TO COMPLETION** 

9.5