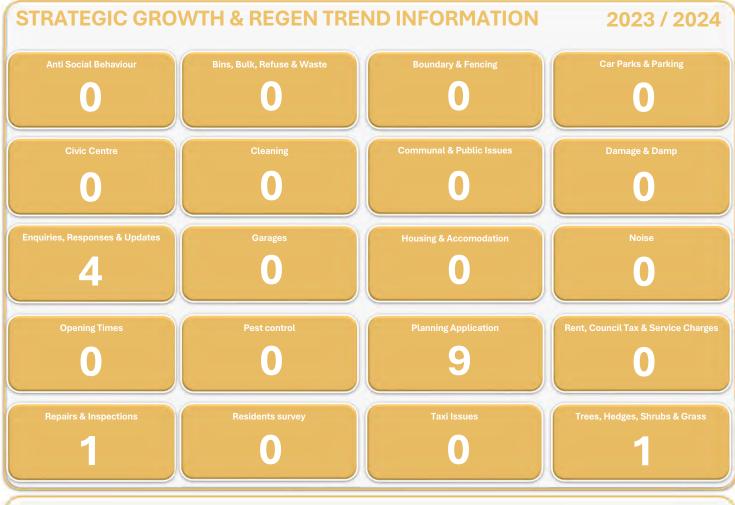

# STRATEGIC GROWTH & REGEN DASHBOARD

2023 / 2024

TOTAL COMPLAINTS

**ALL COMPLAINTS** 

% WITHIN TARGET

V. DAYS TO COMPLETION

18 66.7% 10.8

% WITHIN TARGET

58.3%

STAGE 1

OMPLAINTS % WITHIN TA

AV. DAYS TO COMPLETION

15 60.0% 11.4

STAGE 2

GET AV. DAYS TO COMPLETION

3 100.0% 7.7

TOTAL COMPLAINTS

12

**AV. DAYS TO COMPLETION** 

12.3

**PERSON** 

TOTAL COMPLAINTS

AV. DAYS TO COMPLETION

\_

% WITHIN TARGET

STAGE 1

COMPLAINT

OMPLETION

10

12.7

STAGE 2

TOTAL COMPLAINTS AV. DAYS TO COMPLETION