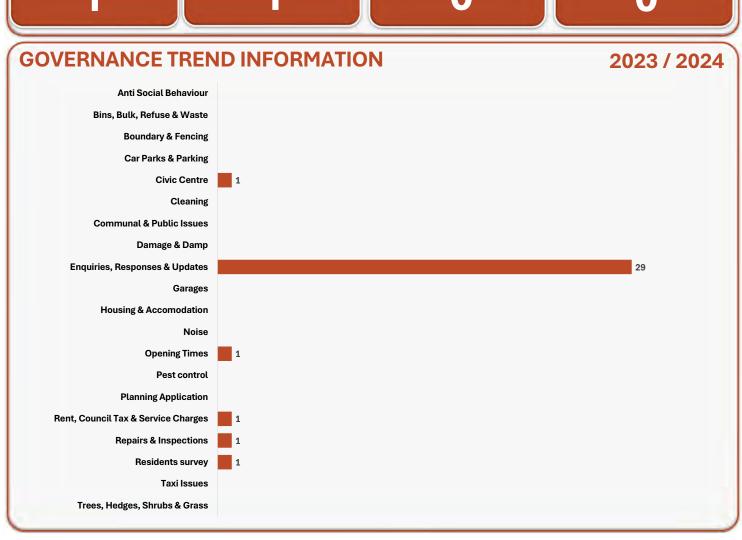

2023 / 2024

TOTAL COMPLAINTS

**ALL COMPLAINTS** 

% WITHIN TARGET

34 82.4% 11.1

STAGE 1 % WITHIN TARGET

TOTAL COMPLAINTS

AV. DAYS TO COMPLETION

28 78.6% 11.8

STAGE 2 TOTAL COMPLAINTS **% WITHIN TARGET AV. DAYS TO COMPLETION** 

6 100.0% 8.0

**TOTAL COMPLAINTS** 

20

**AV. DAYS TO COMPLETION** 

12.5

% WITHIN TARGET

STAGE 1

TOTAL

AV. DAYS TO

STAGE 2

TOTAL COMPLAINTS

AV. DAYS TO COMPLETION

7.0

Partially

Stage 2

Stage 1

**PERSON** 

**TOTAL COMPLAINTS** 

10

**AV. DAYS TO COMPLETION** 

8.3

% WITHIN TARGET

STAGE 1

TOTAL

AV. DAYS TO

STAGE 2

TOTAL COMPLAINTS

AV. DAYS TO COMPLETION

9.0

upheld upheld Upheld

Stage 1

Stage 2

**POLICY** 

**TOTAL COMPLAINTS** 

**AV. DAYS TO COMPLETION** 

11.8

% WITHIN TARGET

STAGE 1

TOTAL AV. DAYS TO

STAGE 2

AV. DAYS TO TOTAL COMPLAINTS COMPLETION

9.0

Not upheld 2

Partially

Stage 1

Stage 2

Upheld 1

HOUSING DASHBOARD 2023 / 2024

ALL COMPLAINTS

TOTAL COMPLAINTS % WITHIN TARGET AV. DAYS TO COMPLETION

302 90.1% 9.9

STAGE 1
TOTAL COMPLAINTS % WITHIN TARGET AV. DAYS TO COMPLETION

254 90.6% 9.2

STAGE 2
TOTAL COMPLAINTS % WITHIN TARGET AV. DAYS TO COMPLETION