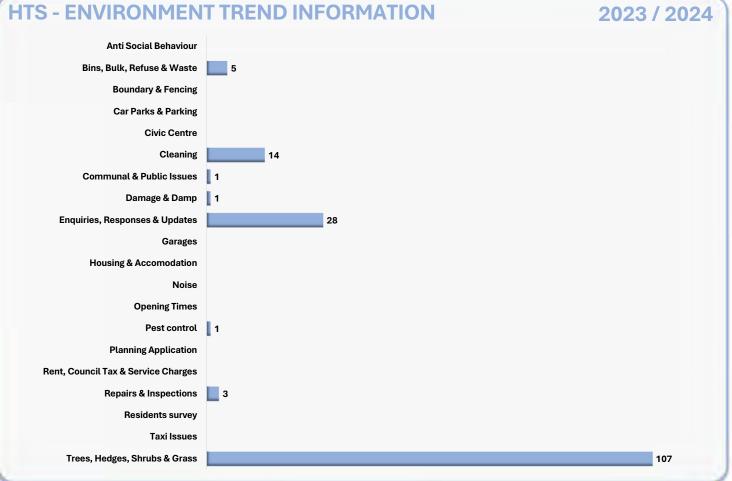

# **HTS - ENVIRONMENT DASHBOARD**

2023 / 2024

**ALL COMPLAINTS** 

% WITHIN TARGET

162 92.6% 9.6

**STAGE 1** 

% WITHIN TARGET

**AV. DAYS TO COMPLETION** 

138 92.8% 8.9

STAGE 2 % WITHIN TARGET

AV. DAYS TO COMPLETION

24 91.7% 13.2

**TOTAL COMPLAINTS** 

126

**AV. DAYS TO COMPLETION** 

9.5