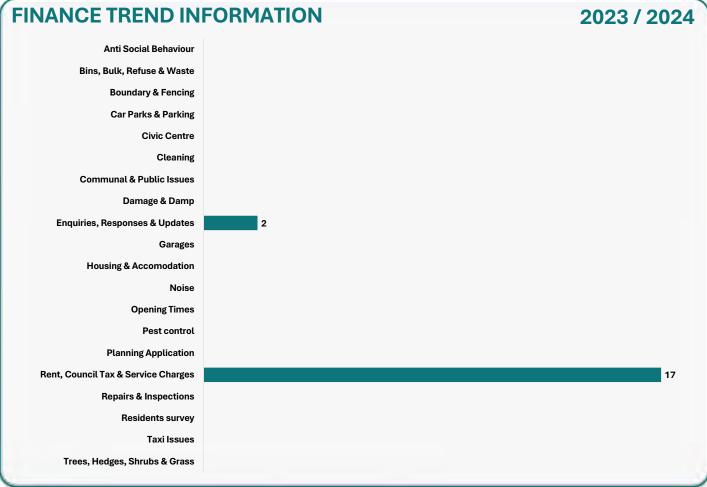

TOTAL COMPLAINTS

AV. DAYS TO

Stage 1

Stage 2

FINANCE DASHBOARD 2023 / 2024

ALL COMPLAINTS

TOTAL COMPLAINTS % WITHIN TARGET AV. DAYS TO COMPLETION

19 100.0% 8.5

STAGE 1

TOTAL COMPLAINTS % WITHIN TARGET

**AV. DAYS TO COMPLETION** 

16 100.0% 7.8

STAGE 2

% WITHIN TARGET

AV. DAYS TO COMPLETION

3 100.0% 12.3