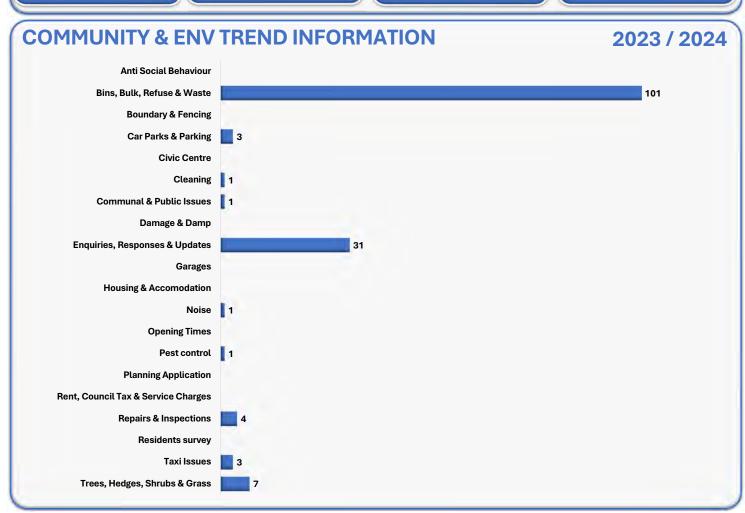

# **COMMUNITY & ENV DASHBOARD**

2023 / 2024

**TOTAL COMPLAINTS** 

**ALL COMPLAINTS** 

% WITHIN TARGET

% WITHIN TARGET

AV. DAYS TO COMPLETION

153 76.5% 9.8

STAGE 1

TOTAL COMPLAINTS

% WITHIN TARGET

AV. DAYS TO COMPLETION

137 76.6% 9.5

STAGE 2 TOTAL COMPLAINTS

**% WITHIN TARGET AV. DAYS TO COMPLETION** 

16 75.0% 12.5