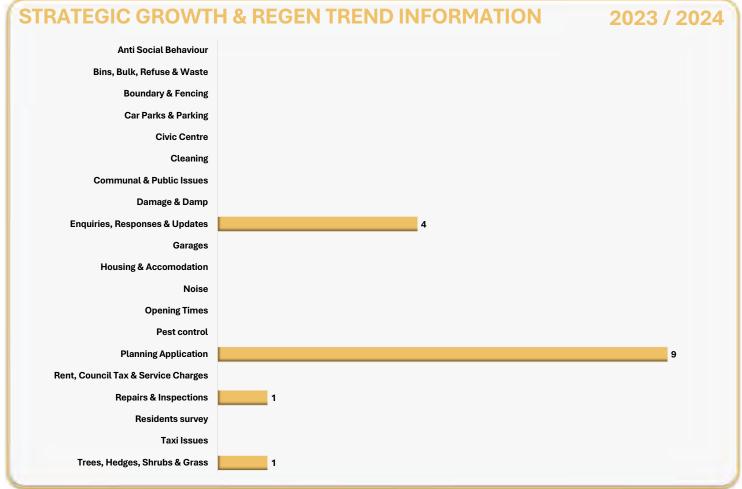

# STRATEGIC GROWTH & REGEN DASHBOARD

2023 / 2024

TOTAL COMPLAINTS

**ALL COMPLAINTS** 

% WITHIN TARGET

V. DAYS TO COMPLETION

18 66.7% 10.8

% WITHIN TARGET

58.3%

STAGE 1

OMPLAINTS % WITHIN TA

AV. DAYS TO COMPLETION

15 60.0% 11.4

STAGE 2

GET AV. DAYS TO COMPLETION

3 100.0% 7.7

TOTAL COMPLAINTS

12

**AV. DAYS TO COMPLETION** 

12.3

**PERSON** 

TOTAL COMPLAINTS

AV. DAYS TO COMPLETION

\_

% WITHIN TARGET

STAGE 1

COMPLAINT

OMPLETION

10

12.7

STAGE 2

TOTAL COMPLAINTS AV. DAYS TO COMPLETION