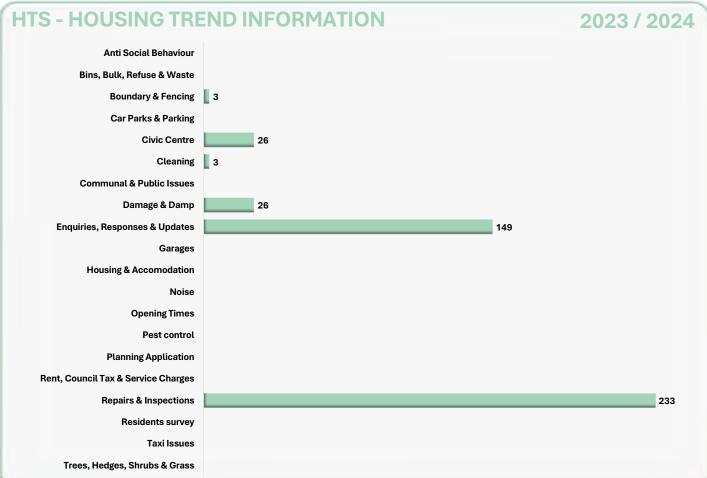

#### **HTS - HOUSING TOTAL COMPLAINTS** 43 30 Apr-23 May-23 Jun-23 Jul-23 Aug-23 Sep-23 Oct-23 Nov-23 Dec-23 Jan-24 Feb-24 Mar-24 AV DAYS TO COMPLETE / % WITHIN TARGET 12.7 10.3 9.6 9.8 9.4 9.2 8.6 8.6 8.7 8.1 100.0% 100.0% 97.9% 97.3% 97.5% 97.2% 97.1% 95.3% 91.7% 90.0% 90.6% 81.1% Apr-23 May-23 Jun-23 Jul-23 Aug-23 Sep-23 Oct-23 Nov-23 Dec-23 Jan-24 Feb-24 Mar-24 **■ STAGE 1 ■ STAGE 2** 41 40 39 32 32 31 30 29 29 28 26 10 7 7 6 3 3 Apr-23 Jul-23 Aug-23 Oct-23 Nov-23 Dec-23 Jan-24 Feb-24 May-23 Jun-23 Sep-23 Mar-24 Apr-23 15 20 36 44 2 1 May-23 18 12 17 Jun-23 12 15 Jul-23 30 17 Aug-23 26 9 14 26 3 Sep-23 18 10 32 Oct-23 19 Nov-23 19 20 20 Dec-23 12 8 28 Jan-24 12 10 12 34 Feb-24 17 14 Mar-24 12 11 31 ■ PARTIALLY ■ NOT UPHELD **■ UPHELD** ■ PERFORMANCE ■ PERSON ■ POLICY