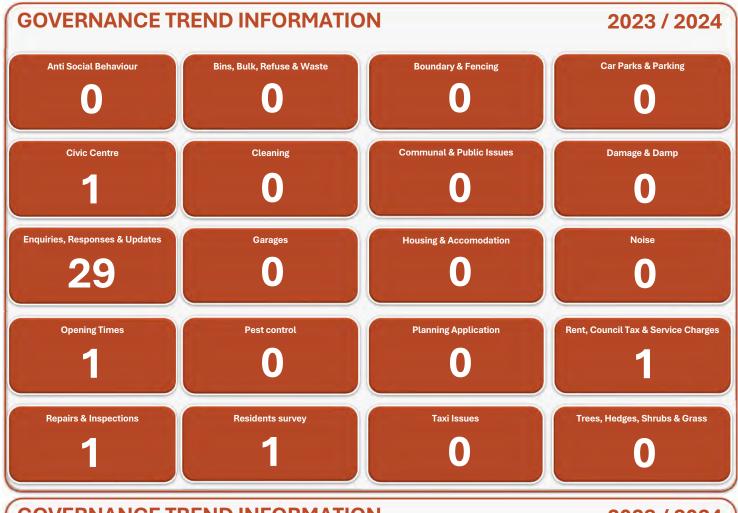

2023 / 2024

TOTAL COMPLAINTS

**ALL COMPLAINTS** 

% WITHIN TARGET

34 82.4% 11.1

STAGE 1 % WITHIN TARGET

TOTAL COMPLAINTS

AV. DAYS TO COMPLETION

28 78.6% 11.8

STAGE 2 TOTAL COMPLAINTS **% WITHIN TARGET AV. DAYS TO COMPLETION** 

6 100.0% 8.0

**TOTAL COMPLAINTS** 

20

**AV. DAYS TO COMPLETION** 

12.5

% WITHIN TARGET

STAGE 1

TOTAL

AV. DAYS TO

STAGE 2

TOTAL COMPLAINTS

AV. DAYS TO COMPLETION

7.0

Partially

Stage 2

Stage 1

**PERSON** 

**TOTAL COMPLAINTS** 

10

**AV. DAYS TO COMPLETION** 

8.3

% WITHIN TARGET

STAGE 1

TOTAL

AV. DAYS TO

STAGE 2

TOTAL COMPLAINTS

AV. DAYS TO COMPLETION

9.0

upheld upheld Upheld

Stage 1

Stage 2

**POLICY** 

**TOTAL COMPLAINTS** 

**AV. DAYS TO COMPLETION** 

11.8

% WITHIN TARGET

STAGE 1

TOTAL AV. DAYS TO

STAGE 2

AV. DAYS TO TOTAL COMPLAINTS COMPLETION

9.0

Not upheld 2

Partially

Stage 1

Stage 2

Upheld 1

HOUSING DASHBOARD 2023 / 2024

ALL COMPLAINTS

TOTAL COMPLAINTS % WITHIN TARGET AV. DAYS TO COMPLETION

302 90.1% 9.9

STAGE 1
TOTAL COMPLAINTS % WITHIN TARGET AV. DAYS TO COMPLETION

254 90.6% 9.2

STAGE 2
TOTAL COMPLAINTS % WITHIN TARGET AV. DAYS TO COMPLETION