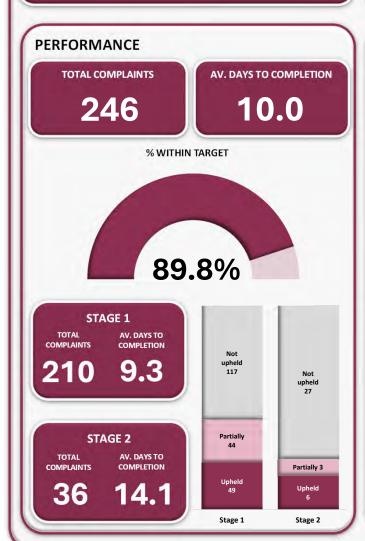

**HTS - HOUSING DASHBOARD** 

2023 / 2024

**ALL COMPLAINTS** 

446 94.6% 9.4

STAGE 1

379 95.0% 8.6

STAGE 2

92.5% 13.9

### **PERFORMANCE**

388

**AV. DAYS TO COMPLETION** 

9.6

% WITHIN TARGET

STAGE 1

326

STAGE 2

62 13.9

Stage 1

upheld

Partially

Stage 2

upheld

Partially

**PERSON** 