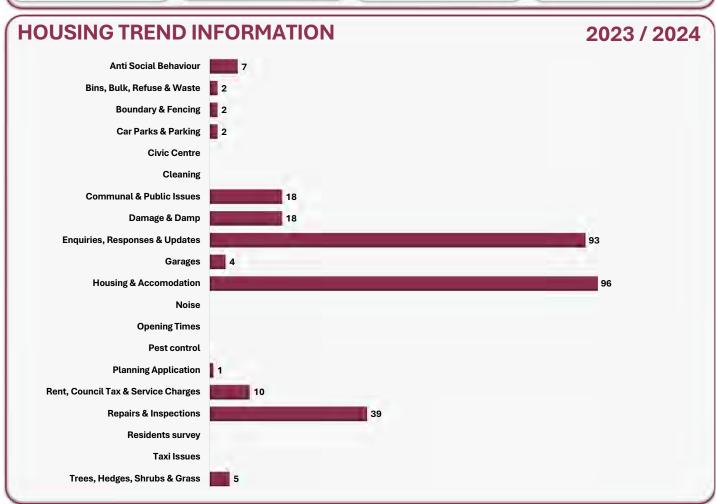

Upheld 1

HOUSING DASHBOARD 2023 / 2024

ALL COMPLAINTS

TOTAL COMPLAINTS % WITHIN TARGET AV. DAYS TO COMPLETION

302 90.1% 9.9

STAGE 1
TOTAL COMPLAINTS % WITHIN TARGET AV. DAYS TO COMPLETION

254 90.6% 9.2

STAGE 2
TOTAL COMPLAINTS % WITHIN TARGET AV. DAYS TO COMPLETION

48 87.5% 13.8