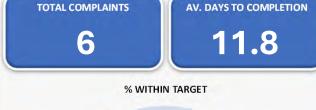

AV. DAYS TO

10.8

TOTAL COMPLAINTS AV. DAYS TO

17.0

Stage 1 Stage 2

## POLICY

**TOTAL COMPLAINTS** 

21

**AV. DAYS TO COMPLETION** 

9.3