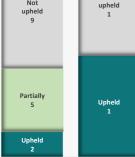

800

STAGE 2

TOTAL

AV. DAYS TO

136 13.4

upheld Partially

Stage 1

Partially Upheld Upheld