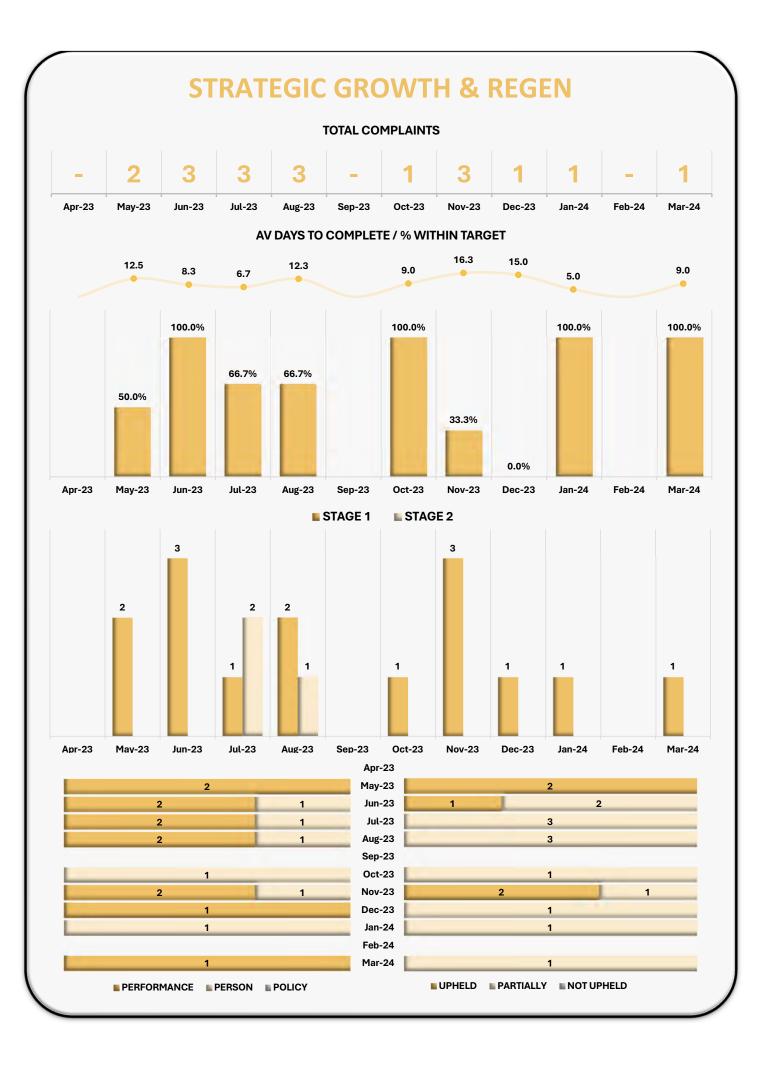

# STRATEGIC GROWTH & REGEN DASHBOARD

2023 / 2024

TOTAL COMPLAINTS

**ALL COMPLAINTS** 

% WITHIN TARGET

V. DAYS TO COMPLETION

18 66.7% 10.8

% WITHIN TARGET

58.3%

STAGE 1

OMPLAINTS % WITHIN TA

AV. DAYS TO COMPLETION

15 60.0% 11.4

STAGE 2

GET AV. DAYS TO COMPLETION

3 100.0% 7.7

TOTAL COMPLAINTS

12

**AV. DAYS TO COMPLETION** 

12.3

**PERSON** 

TOTAL COMPLAINTS

AV. DAYS TO COMPLETION

\_

% WITHIN TARGET

STAGE 1

COMPLAINT

OMPLETION

10

12.7

STAGE 2

TOTAL COMPLAINTS AV. DAYS TO COMPLETION

2

10.0

Stage 2

Stage 1

STAGE 2

STAGE 1

TOTAL AV OMPLAINTS CO

OMPLETION

- -

TOTAL COMPLAINTS

6

DAYS TO COMPLETION

7.8

### % WITHIN TARGET

### STAGE 1

COMPLAINTS

OMPLETION

-5

8.8

### STAGE 2

TOTAL COMPLAINTS

COMPLETION

3.0

Not upheld 5

Stage 1

Stage 2

upheld