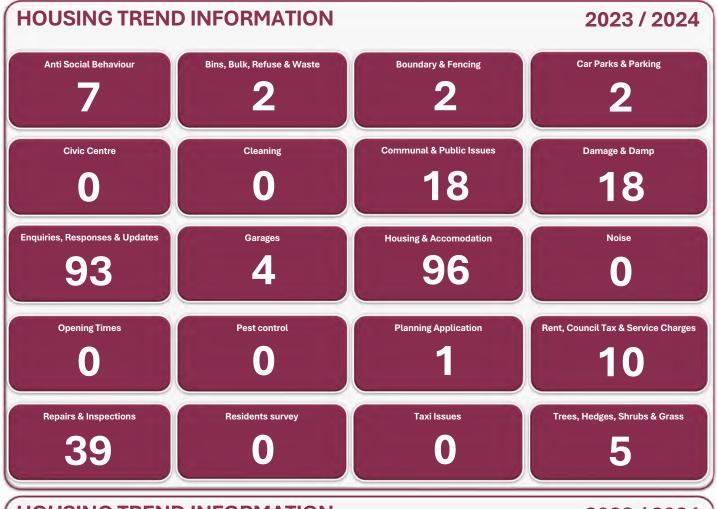

Upheld 1

HOUSING DASHBOARD 2023 / 2024

ALL COMPLAINTS

TOTAL COMPLAINTS % WITHIN TARGET AV. DAYS TO COMPLETION

302 90.1% 9.9

STAGE 1
TOTAL COMPLAINTS % WITHIN TARGET AV. DAYS TO COMPLETION

254 90.6% 9.2

STAGE 2
TOTAL COMPLAINTS % WITHIN TARGET AV. DAYS TO COMPLETION

48 87.5% 13.8