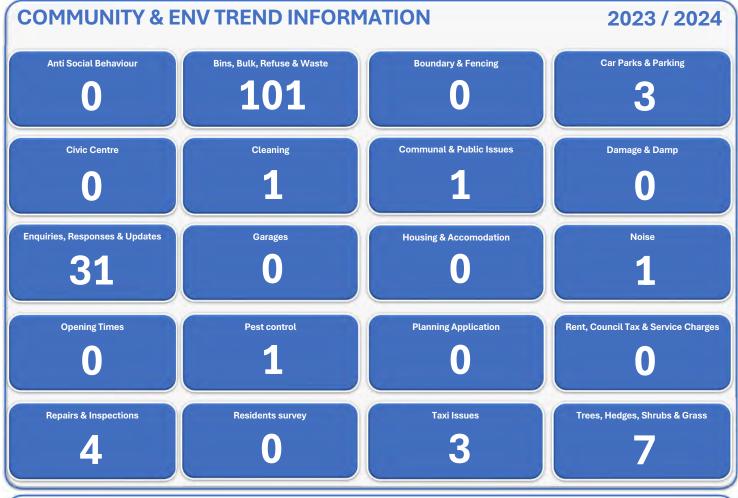

# **COMMUNITY & ENV DASHBOARD**

2023 / 2024

**TOTAL COMPLAINTS** 

**ALL COMPLAINTS** 

% WITHIN TARGET

% WITHIN TARGET

AV. DAYS TO COMPLETION

153 76.5% 9.8

STAGE 1

TOTAL COMPLAINTS

% WITHIN TARGET

AV. DAYS TO COMPLETION

137 76.6% 9.5

STAGE 2 TOTAL COMPLAINTS

**% WITHIN TARGET AV. DAYS TO COMPLETION** 

16 75.0% 12.5