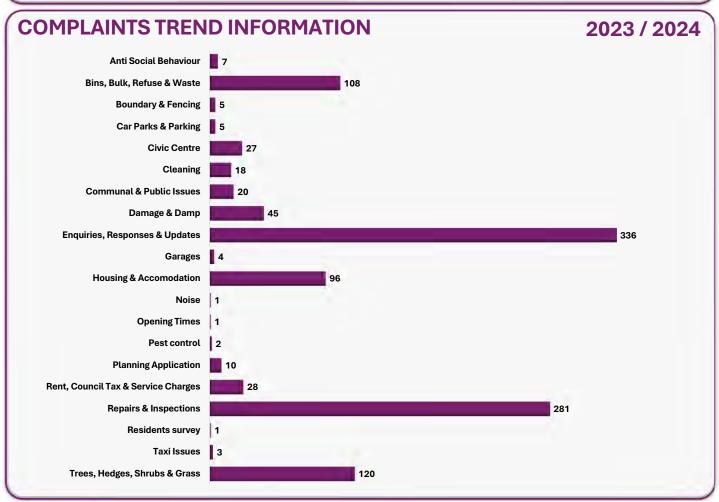

ov-23 Dec-23 Jan-24 Feb-24 Mar-24 **AV DAYS TO COMPLETE / % WITHIN TARGET** 12.1 10.7 10.3 10.0 9.4 9.4 9.3 9.7 9.1 9.0 8.8 8.9 98.4% 96.9% 91.7% 91.0% 91.4% 90.5% 89.8% 90.4% 88.3% 86.6% 85.9% 82.4% Apr-23 May-23 Jun-23 Jul-23 Aug-23 Sep-23 Oct-23 Nov-23 Dec-23 Jan-24 Feb-24 Mar-24 **■ STAGE 1 ■ STAGE 2** 110 104 92 88 84 83 82 76 71 68 57 52 19 16 14 15 13 13 12 12 11 11 10 Apr-23 May-23 Jul-23 Aug-23 Nov-23 Dec-23 Jan-24 Jun-23 Sep-23 Oct-23 Feb-24 Mar-24 Apr-23 25 13 44 3 13 66 84 4 8 May-23 20 47 88 4 11 Jun-23 29 49 77 4 14 Jul-23 26 22 47 Aug-23 22 54 77 23 18 95 10 13 Sep-23 22 68 89 7 12 33 Oct-23 20 55 109 8 8 44 Nov-23 19 62 52 2 Dec-23 18 10 15 31 53 11 Jan-24 20 32 16 Feb-24 21 42 69 1 11 Mar-24 24 24 33 ■ PARTIALLY ■ NOT UPHELD **■ UPHELD** ■ PERFORMANCE ■ PERSON ■ POLICY

















### **GOVERNANCE TOTAL COMPLAINTS** 3 Apr-23 May-23 Jun-23 Jul-23 Aug-23 Sep-23 Oct-23 Nov-23 Dec-23 Jan-24 Feb-24 Mar-24 **AV DAYS TO COMPLETE / % WITHIN TARGET** 31.3 16.0 16.0 11.3 9.5 9.0 7.5 7.3 8.0 6.7 6.5 4.0 100.0% 100.0% 100.0% 100.0% 100.0% 100.0% 100.0% 71.4% 66.7% 66.7% 50.0% 0.0% Apr-23 May-23 Jul-23 Jun-23 Aug-23 Sep-23 Oct-23 Nov-23 Dec-23 Jan-24 Feb-24 Mar-24 **■ STAGE 1 ■ STAGE 2** 7 2 Apr-23 May-23 Jun-23 Jul-23 Aug-23 Sep-23 Oct-23 Nov-23 Dec-23 Jan-24 Feb-24 Mar-24 Apr-23 May-23 Jun-23 Jul-23 2 Aug-23 Sep-23 2 Oct-23 5 Nov-23 Dec-23 Jan-24 Feb-24 Mar-24 2 ■ UPHELD ■ PARTIALLY ■ NOT UPHELD ■ PERFORMANCE ■ PERSON ■ POLICY





#### **HOUSING TOTAL COMPLAINTS** 38 Apr-23 May-23 Jun-23 Jul-23 Aug-23 Sep-23 Oct-23 Nov-23 Dec-23 Jan-24 Feb-24 Mar-24 AV DAYS TO C