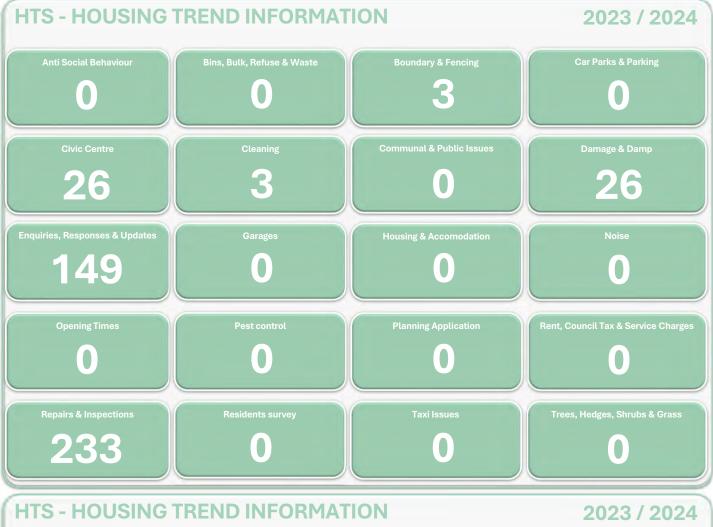

Upheld 1

HOUSING DASHBOARD 2023 / 2024

ALL COMPLAINTS

TOTAL COMPLAINTS % WITHIN TARGET AV. DAYS TO COMPLETION

302 90.1% 9.9

STAGE 1
TOTAL COMPLAINTS % WITHIN TARGET AV. DAYS TO COMPLETION

254 90.6% 9.2

STAGE 2
TOTAL COMPLAINTS % WITHIN TARGET AV. DAYS TO COMPLETION

48 87.5% 13.8