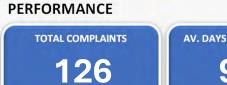

Stage 2

upheld

TOTAL COMPLAINTS

TOTAL

45

AV. DAYS TO COMPLETION

AV. DAYS TO

9.0

11.8

upheld 25 Partially

Upheld

10

Stage 1

Partially

Upheld

Not

upheld

Stage 2

**POLICY** 

**TOTAL COMPLAINTS** 

145

**AV. DAYS TO COMPLETION** 

9.3

% WITHIN TARGET