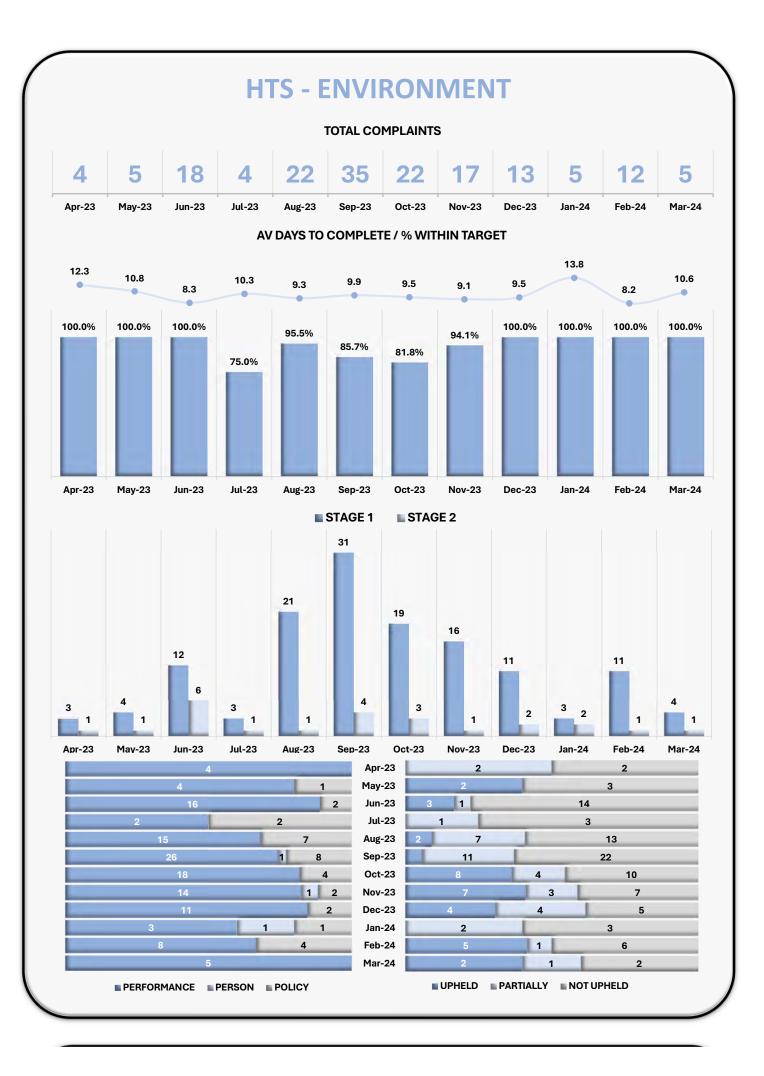

# **HTS - ENVIRONMENT DASHBOARD**

2023 / 2024

**ALL COMPLAINTS** 

% WITHIN TARGET

162 92.6% 9.6

**STAGE 1** 

% WITHIN TARGET

**AV. DAYS TO COMPLETION** 

138 92.8% 8.9

STAGE 2 % WITHIN TARGET

AV. DAYS TO COMPLETION

24 91.7% 13.2

**TOTAL COMPLAINTS** 

126

**AV. DAYS TO COMPLETION** 

9.5

% WITHIN TARGET

STAGE 1

109

STAGE 2

13.0

TOTAL COMPLAINTS

3

**AV. DAYS TO COMPLETION** 

17.3

STAGE 1

STAGE 2

0.0

upheld

Partially

Stage 1

## **POLICY**

**TOTAL COMPLAINTS** 

33

**AV. DAYS TO COMPLETION** 

9.3

% WITHIN TARGET

STAGE 1

26

STAGE 2

13.7

Partially

upheld

Stage 1

Stage 2

upheld

Partially