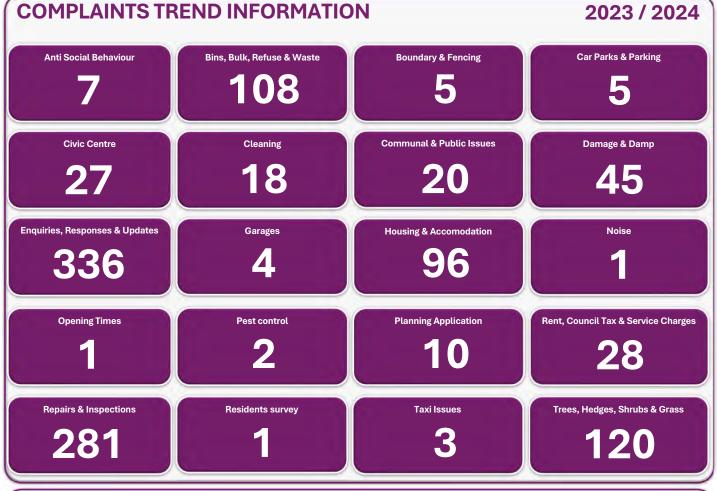

Nov-23 Dec-23 Jan-24 Feb-24 Mar-24 **AV DAYS TO COMPLETE / % WITHIN TARGET** 12.1 10.7 10.3 10.0 9.4 9.4 9.3 9.7 9.1 9.0 8.8 8.9 98.4% 96.9% 91.7% 91.0% 91.4% 90.5% 89.8% 90.4% 88.3% 86.6% 85.9% 82.4% Apr-23 May-23 Jun-23 Jul-23 Aug-23 Sep-23 Oct-23 Nov-23 Dec-23 Jan-24 Feb-24 Mar-24 **■ STAGE 1 ■ STAGE 2** 110 104 92 88 84 83 82 76 71 68 57 52 19 16 14 15 13 13 12 12 11 11 10 Apr-23 May-23 Jul-23 Aug-23 Nov-23 Dec-23 Jan-24 Jun-23 Sep-23 Oct-23 Feb-24 Mar-24 Apr-23 25 13 44 3 13 66 84 4 8 May-23 20 47 88 4 11 Jun-23 29 49 77 4 14 Jul-23 26 22 47 Aug-23 22 54 77 23 18 95 10 13 Sep-23 22 68 89 7 12 33 Oct-23 20 55 109 8 8 44 Nov-23 19 62 52 2 Dec-23 18 10 15 31 53 11 Jan-24 20 32 16 Feb-24 21 42 69 1 11 Mar-24 24 24 33 ■ PARTIALLY ■ NOT UPHELD **■ UPHELD** ■ PERFORMANCE ■ PERSON ■ POLICY

















### **GOVERNANCE TOTAL COMPLAINTS** 3 Apr-23 May-23 Jun-23 Jul-23 Aug-23 Sep-23 Oct-23 Nov-23 Dec-23 Jan-24 Feb-24 Mar-24 **AV DAYS TO COMPLETE / % WITHIN TARGET** 31.3 16.0 16.0 11.3 9.5 9.0 7.5 7.3 8.0 6.7 6.5 4.0 100.0% 100.0% 100.0% 100.0% 100.0% 100.0% 100.0% 71.4% 66.7% 66.7% 50.0% 0.0% Apr-23 May-23 Jul-23 Jun-23 Aug-23 Sep-23 Oct-23 Nov-23 Dec-23 Jan-24 Feb-24 Mar-24 **■ STAGE 1 ■ STAGE 2** 7 2 Apr-23 May-23 Jun-23 Jul-23 Aug-23 Sep-23 Oct-23 Nov-23 Dec-23 Jan-24 Feb-24 Mar-24 Apr-23 May-23 Jun-23 Jul-23 2 Aug-23 Sep-23 2 Oct-23 5 Nov-23 Dec-23 Jan-24 Feb-24 Mar-24 2 ■ UPHELD ■ PARTIALLY ■ NOT UPHELD ■ PERFORMANCE ■ PERSON ■ POLICY





#### **HOUSING TOTAL COMPLAINTS** 38 Apr-23 May-23 Jun-23 Jul-23 Aug-23 Sep-23 Oct-23 Nov-23 Dec-23 Jan-24 Feb-24 Mar-24 AV DAYS TO